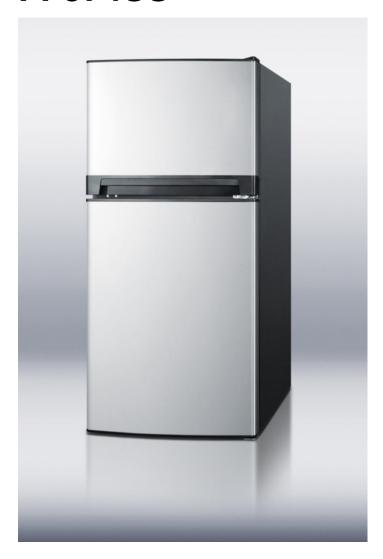

# **FF874SS**

50.75" x 23.63" x 27" (H x W x D)

DISCONTINUED: For a similar product, see the FF1074SS

#### **Highlights:**

Unique dimensions provide full storage capacity in heightchallenged spaces

True frost-free operation saves you maintenance by preventing frost buildup

Reversible stainless steel doors add a professional look to any kitchen