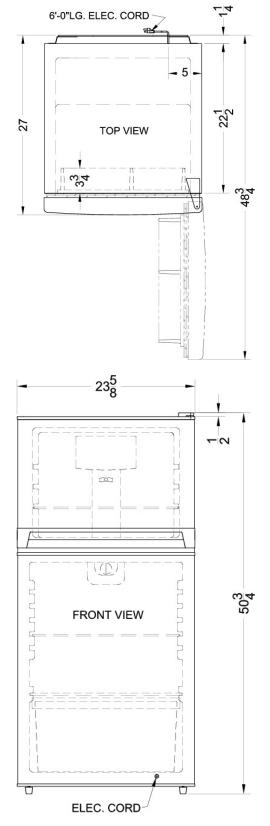

### FF874SS Specifications:

| Height of Cabinet         50.25" (128 cm)           Height to Hinge Cap         50.75" (129 cm)           Width         23.63" (60 cm)           Depth         27.0" (69 cm)           Depth with door at 90°         48.75" (124 cm)           Capacity         8.1 cu.ft. (229 cm)           Defrost Type         Frost-Free           Door         Stainless Steel           Cabinet         Black           US Electrical Safety         UL           Canadian Electrical Safety         ULC           Energy Usage/Year         370.0kWh/year           Amps         1.2           Voltage/Frequency         115 V AC/60 Hz           Parts & Labor Warranty         1 Year           Compressor Warranty         5 Years           UPC         761101025018           Refrigerator-Freezer         Toor Swing           Refrigerator-Freezer         Refrigerator           Door Swing         RHD           Reversible         Yes           Adjustable Shelves         Yes           Crisper Qty         1           Crisper Cover         Glass           Interior Light         Yes           Refrigerator - Shelf Qty         2           Refr | Overview                                                                                                                                                   |                                            |  |  |
|-----------------------------------------------------------------------------------------------------------------------------------------------------------------------------------------------------------------------------------------------------------------------------------------------------------------------------------------------------------------------------------------------------------------------------------------------------------------------------------------------------------------------------------------------------------------------------------------------------------------------------------------------------------------------------------------------------------------------------------------------------------------------------------------------------------------------------------------------------------------------------------------------------------------------------------------------------------------------------------------------------------------------------------------------------------------------------------------------------------------------------------------------------------|------------------------------------------------------------------------------------------------------------------------------------------------------------|--------------------------------------------|--|--|
| Width         23.63" (60 cm)           Depth         27.0" (69 cm)           Depth with door at 90°         48.75" (124 cm)           Capacity         8.1 cu.ft. (229 L)           Defrost Type         Frost-Free           Door         Stainless Steel           Cabinet         Black           US Electrical Safety         UL           Canadian Electrical Safety         ULC           Energy Usage/Year         370.0kWh/year           Amps         1.2           Voltage/Frequency         115 V AC/60 Hz           Parts & Labor Warranty         1 Year           Compressor Warranty         5 Years           UPC         761101025018           Refrigerator-Freezer         Toor Swing           RHD         Resversible           Reversible         Yes           Adjustable Shelves         Yes           Crisper Qty         1           Crisper Finish         Transparent           Crisper Cover         Glass           Interior Light         Yes           Refrigerator - Interior Width         20.38" (52 cm)           Refrigerator - Shelf Type         Glass           Refrigerator - Full Door Shelves         3        | Height of Cabinet                                                                                                                                          |                                            |  |  |
| Depth         27.0" (69 cm)           Depth with door at 90°         48.75" (124 cm)           Capacity         8.1 cu.ft. (229 L)           Defrost Type         Frost-Free           Door         Stainless Steel           Cabinet         Black           US Electrical Safety         UL           Canadian Electrical Safety         ULC           Energy Usage/Year         370.0kWh/year           Amps         1.2           Voltage/Frequency         115 V AC/60 Hz           Parts & Labor Warranty         1 Year           Compressor Warranty         5 Years           UPC         761101025018           Refrigerator-Freezer         Door Swing         RHD           Reversible         Yes           Adjustable Shelves         Yes           Crisper Qty         1         1           Crisper Finish         Transparent           Crisper Cover         Glass           Interior Light         Yes           Refrigerator - Interior Width         20.38" (52 cm)           Refrigerator - Shelf Type         Glass           Refrigerator - Half Door         3           Shelves         Yes           Can Storage         Yes   | Height to Hinge Cap                                                                                                                                        | ` .                                        |  |  |
| Depth with door at 90° Capacity Capacity Stainless Steel Door Stainless Steel Cabinet Black US Electrical Safety UL Canadian Electrical Safety ULC Energy Usage/Year Amps 1.2 Voltage/Frequency 115 V AC/60 Hz Parts & Labor Warranty Compressor Warranty Tears UPC Teffigerator-Freezer Door Swing Refrigerator-Freezer Door Swing Reversible Adjustable Shelves Crisper Qty Terisper Cover Crisper Cover Refrigerator - Interior Width Refrigerator - Shelf Type Refrigerator - Shelf Type Refrigerator - Half Door Shelves Can Storage Yes Freezer - Interior Height 14.0" (36 cm)                                                                                                                                                                                                                                                                                                                                                                                                                                                                                                                                                                     | Width                                                                                                                                                      | 23.63" (60 cm)                             |  |  |
| Capacity         8.1 cu.ft. (229 L)           Defrost Type         Frost-Free           Door         Stainless Steel           Cabinet         Black           US Electrical Safety         UL           Canadian Electrical Safety         ULC           Energy Usage/Year         370.0kWh/year           Amps         1.2           Voltage/Frequency         115 V AC/60 Hz           Parts & Labor Warranty         1 Year           Compressor Warranty         5 Years           UPC         761101025018           Refrigerator-Freezer         Door Swing         RHD           Reversible         Yes           Adjustable Shelves         Yes           Crisper Qty         1           Crisper Finish         Transparent           Crisper Cover         Glass           Interior Light         Yes           Refrigerator - Interior Width         20.38" (52 cm)           Refrigerator - Shelf Type         Glass           Refrigerator - Full Door         3           Shelves         Can Storage         Yes           Freezer - Interior Height         14.0" (36 cm)                                                                | Depth                                                                                                                                                      | 27.0" (69 cm)                              |  |  |
| Defrost Type Frost-Free Door Stainless Steel Cabinet Black US Electrical Safety ULC Energy Usage/Year 370.0kWh/year Amps 1.2 Voltage/Frequency 115 V AC/60 Hz Parts & Labor Warranty 1 Year Compressor Warranty 5 Years UPC 761101025018 Refrigerator-Freezer Door Swing RHD Reversible Yes Adjustable Shelves Yes Crisper Qty 1 Crisper Finish Transparent Crisper Cover Glass Interior Light Yes Refrigerator - Interior Width 20.38" (52 cm) Refrigerator - Shelf Type Glass Refrigerator - Shelf Qty 2 Refrigerator - Full Door Shelves Can Storage Yes Freezer - Interior Height 14.0" (36 cm)                                                                                                                                                                                                                                                                                                                                                                                                                                                                                                                                                       | Depth with door at 90°                                                                                                                                     |                                            |  |  |
| Door Stainless Steel Cabinet Black US Electrical Safety ULC Canadian Electrical Safety ULC Energy Usage/Year 370.0kWh/year Amps 1.2 Voltage/Frequency 115 V AC/60 Hz Parts & Labor Warranty 1 Year Compressor Warranty 5 Years UPC 761101025018 Refrigerator-Freezer Door Swing RHD Reversible Yes Adjustable Shelves Yes Crisper Qty 1 Crisper Finish Transparent Crisper Cover Glass Interior Light Yes Refrigerator - Interior Width 20.38" (52 cm) Refrigerator - Shelf Type Glass Refrigerator - Shelf Qty 2 Refrigerator - Full Door Shelves Can Storage Yes Freezer - Interior Height 14.0" (36 cm)                                                                                                                                                                                                                                                                                                                                                                                                                                                                                                                                                | Capacity                                                                                                                                                   |                                            |  |  |
| Cabinet Black US Electrical Safety ULC Canadian Electrical Safety ULC Energy Usage/Year 370.0kWh/year Amps 1.2 Voltage/Frequency 115 V AC/60 Hz Parts & Labor Warranty 1 Year Compressor Warranty 5 Years UPC 761101025018 Refrigerator-Freezer Door Swing RHD Reversible Yes Adjustable Shelves Yes Crisper Qty 1 Crisper Finish Transparent Crisper Cover Glass Interior Light Yes Refrigerator - Interior Width 20.38" (52 cm) Refrigerator - Shelf Qty 2 Refrigerator - Shelf Qty 2 Refrigerator - Full Door Shelves Can Storage Yes Freezer - Interior Height 14.0" (36 cm)                                                                                                                                                                                                                                                                                                                                                                                                                                                                                                                                                                          | Defrost Type                                                                                                                                               | Frost-Free                                 |  |  |
| US Electrical Safety Canadian Electrical Safety ULC Energy Usage/Year Amps 1.2 Voltage/Frequency Parts & Labor Warranty Compressor Warranty 1 Year Compressor Warranty 5 Years UPC 761101025018 Refrigerator-Freezer Door Swing RHD Reversible Yes Adjustable Shelves Crisper Qty 1 Crisper Finish Transparent Crisper Cover Glass Interior Light Yes Refrigerator - Interior Width Refrigerator - Shelf Type Refrigerator - Shelf Qty Refrigerator - Full Door Shelves Can Storage Yes Freezer - Interior Height 14.0" (36 cm)                                                                                                                                                                                                                                                                                                                                                                                                                                                                                                                                                                                                                           | Door                                                                                                                                                       | Stainless Steel                            |  |  |
| Canadian Electrical Safety Energy Usage/Year Amps 1.2 Voltage/Frequency 115 V AC/60 Hz Parts & Labor Warranty 1 Year Compressor Warranty 5 Years UPC 761101025018 Refrigerator-Freezer Door Swing RHD Reversible Yes Adjustable Shelves Crisper Qty 1 Crisper Finish Transparent Crisper Cover Interior Light Refrigerator - Interior Width Refrigerator - Shelf Qty Refrigerator - Shelf Qty Refrigerator - Half Door Shelves Can Storage Yes Freezer - Interior Height 11.0                                                                                                                                                                                                                                                                                                                                                                                                                                                                                                                                                                                                                                                                             | Cabinet                                                                                                                                                    | Black                                      |  |  |
| Energy Usage/Year 370.0kWh/year  Amps 1.2  Voltage/Frequency 115 V AC/60 Hz  Parts & Labor Warranty 1 Year  Compressor Warranty 5 Years  UPC 761101025018  Refrigerator-Freezer  Door Swing RHD  Reversible Yes  Adjustable Shelves Yes  Crisper Qty 1  Crisper Finish Transparent  Crisper Cover Glass  Interior Light Yes  Refrigerator - Interior Width 20.38" (52 cm)  Refrigerator - Shelf Type Glass  Refrigerator - Shelf Qty 2  Refrigerator - Full Door Shelves  Refrigerator - Half Door Shelves  Can Storage Yes  Freezer - Interior Height 14.0" (36 cm)                                                                                                                                                                                                                                                                                                                                                                                                                                                                                                                                                                                      | US Electrical Safety                                                                                                                                       | UL                                         |  |  |
| Amps 1.2  Voltage/Frequency 115 V AC/60 Hz  Parts & Labor Warranty 1 Year  Compressor Warranty 5 Years  UPC 761101025018  Refrigerator-Freezer  Door Swing RHD  Reversible Yes  Adjustable Shelves Yes  Crisper Qty 1  Crisper Finish Transparent  Crisper Cover Glass  Interior Light Yes  Refrigerator - Interior Width 20.38" (52 cm)  Refrigerator - Shelf Qty 2  Refrigerator - Shelf Qty 2  Refrigerator - Full Door 3  Shelves  Refrigerator - Half Door 2  Shelves  Can Storage Yes  Freezer - Interior Height 14.0" (36 cm)                                                                                                                                                                                                                                                                                                                                                                                                                                                                                                                                                                                                                      | Canadian Electrical Safety                                                                                                                                 | ULC                                        |  |  |
| Voltage/Frequency Parts & Labor Warranty 1 Year Compressor Warranty 5 Years UPC 761101025018 Refrigerator-Freezer Door Swing RHD Reversible Yes Adjustable Shelves Crisper Qty 1 Crisper Finish Transparent Crisper Cover Glass Interior Light Yes Refrigerator - Interior Width Refrigerator - Shelf Type Refrigerator - Shelf Qty Refrigerator - Full Door Shelves Can Storage Yes Freezer - Interior Height 11.5 V AC/60 Hz Pears 1 Year 2 (36.101025018 Refrigerator - Shelf Qty 2 (37.101025018 Refrigerator - Shelf Qty 2 (38.1010218) Refrigerator - Full Door Shelves Can Storage Yes                                                                                                                                                                                                                                                                                                                                                                                                                                                                                                                                                             | Energy Usage/Year                                                                                                                                          | 370.0kWh/year                              |  |  |
| Parts & Labor Warranty 1 Year Compressor Warranty 5 Years UPC 761101025018  Refrigerator-Freezer  Door Swing RHD Reversible Yes Adjustable Shelves Yes Crisper Qty 1 Crisper Finish Transparent Crisper Cover Glass Interior Light Yes Refrigerator - Interior Width 20.38" (52 cm) Refrigerator - Shelf Qty 2 Refrigerator - Shelf Qty 2 Refrigerator - Full Door 3 Shelves Refrigerator - Half Door 2 Shelves Can Storage Yes Freezer - Interior Height 14.0" (36 cm)                                                                                                                                                                                                                                                                                                                                                                                                                                                                                                                                                                                                                                                                                   | Amps                                                                                                                                                       | 1.2                                        |  |  |
| Compressor Warranty 5 Years  UPC 761101025018  Refrigerator-Freezer  Door Swing RHD  Reversible Yes  Adjustable Shelves Yes  Crisper Qty 1  Crisper Finish Transparent  Crisper Cover Glass  Interior Light Yes  Refrigerator - Interior Width 20.38" (52 cm)  Refrigerator - Shelf Type Glass  Refrigerator - Shelf Qty 2  Refrigerator - Full Door 3  Shelves  Refrigerator - Half Door 2  Shelves  Can Storage Yes  Freezer - Interior Height 14.0" (36 cm)                                                                                                                                                                                                                                                                                                                                                                                                                                                                                                                                                                                                                                                                                            | Voltage/Frequency                                                                                                                                          |                                            |  |  |
| Refrigerator-Freezer  Door Swing RHD Reversible Yes Adjustable Shelves Yes Crisper Qty 1 Crisper Finish Transparent Crisper Cover Glass Interior Light Yes Refrigerator - Interior Width 20.38" (52 cm) Refrigerator - Shelf Type Glass Refrigerator - Shelf Qty 2 Refrigerator - Full Door 3 Shelves Refrigerator - Half Door 2 Shelves Can Storage Yes Freezer - Interior Height 14.0" (36 cm)                                                                                                                                                                                                                                                                                                                                                                                                                                                                                                                                                                                                                                                                                                                                                          | Parts & Labor Warranty                                                                                                                                     | 1 Year                                     |  |  |
| Refrigerator-Freezer  Door Swing RHD  Reversible Yes  Adjustable Shelves Yes  Crisper Qty 1  Crisper Finish Transparent  Crisper Cover Glass  Interior Light Yes  Refrigerator - Interior Width 20.38" (52 cm)  Refrigerator - Shelf Type Glass  Refrigerator - Shelf Qty 2  Refrigerator - Full Door 3  Shelves  Refrigerator - Half Door 2  Shelves  Can Storage Yes  Freezer - Interior Height 14.0" (36 cm)                                                                                                                                                                                                                                                                                                                                                                                                                                                                                                                                                                                                                                                                                                                                           | Compressor Warranty                                                                                                                                        | 5 Years                                    |  |  |
| Door Swing RHD Reversible Yes Adjustable Shelves Yes Crisper Qty 1 Crisper Finish Transparent Crisper Cover Glass Interior Light Yes Refrigerator - Interior Width 20.38" (52 cm) Refrigerator - Shelf Type Glass Refrigerator - Shelf Qty 2 Refrigerator - Full Door 3 Shelves Refrigerator - Half Door 2 Shelves Can Storage Yes Freezer - Interior Height 14.0" (36 cm)                                                                                                                                                                                                                                                                                                                                                                                                                                                                                                                                                                                                                                                                                                                                                                                | UPC                                                                                                                                                        | 761101025018                               |  |  |
| Reversible Yes Adjustable Shelves Yes Crisper Qty 1 Crisper Finish Transparent Crisper Cover Glass Interior Light Yes Refrigerator - Interior Width 20.38" (52 cm) Refrigerator - Shelf Type Glass Refrigerator - Shelf Qty 2 Refrigerator - Full Door 3 Shelves Refrigerator - Half Door 2 Shelves Can Storage Yes Freezer - Interior Height 14.0" (36 cm)                                                                                                                                                                                                                                                                                                                                                                                                                                                                                                                                                                                                                                                                                                                                                                                               | Refrigerator-Freezer                                                                                                                                       |                                            |  |  |
| Adjustable Shelves  Crisper Qty 1  Crisper Finish Transparent Crisper Cover Glass Interior Light Yes  Refrigerator - Interior Width Refrigerator - Shelf Type Glass Refrigerator - Shelf Qty 2  Refrigerator - Full Door Shelves  Can Storage Yes Freezer - Interior Height Yes  14.0" (36 cm)                                                                                                                                                                                                                                                                                                                                                                                                                                                                                                                                                                                                                                                                                                                                                                                                                                                            | Door Swing                                                                                                                                                 | RHD                                        |  |  |
| Crisper Qty 1 Crisper Finish Transparent Crisper Cover Glass Interior Light Yes Refrigerator - Interior Width 20.38" (52 cm) Refrigerator - Shelf Type Glass Refrigerator - Shelf Qty 2 Refrigerator - Full Door 3 Shelves Refrigerator - Half Door 2 Shelves Can Storage Yes Freezer - Interior Height 14.0" (36 cm)                                                                                                                                                                                                                                                                                                                                                                                                                                                                                                                                                                                                                                                                                                                                                                                                                                     | Reversible                                                                                                                                                 | Yes                                        |  |  |
| Crisper Finish Transparent Crisper Cover Glass Interior Light Yes Refrigerator - Interior Width 20.38" (52 cm) Refrigerator - Shelf Type Glass Refrigerator - Shelf Qty 2 Refrigerator - Full Door 3 Shelves Refrigerator - Half Door 2 Shelves Can Storage Yes Freezer - Interior Height 14.0" (36 cm)                                                                                                                                                                                                                                                                                                                                                                                                                                                                                                                                                                                                                                                                                                                                                                                                                                                   | Adjustable Shelves                                                                                                                                         | Yes                                        |  |  |
| Crisper Cover Glass Interior Light Yes Refrigerator - Interior Width 20.38" (52 cm) Refrigerator - Shelf Type Glass Refrigerator - Shelf Qty 2 Refrigerator - Full Door 3 Shelves Refrigerator - Half Door 2 Shelves Can Storage Yes Freezer - Interior Height 14.0" (36 cm)                                                                                                                                                                                                                                                                                                                                                                                                                                                                                                                                                                                                                                                                                                                                                                                                                                                                              | Crisper Qty                                                                                                                                                | 1                                          |  |  |
| Interior Light Yes Refrigerator - Interior Width 20.38" (52 cm) Refrigerator - Shelf Type Glass Refrigerator - Shelf Qty 2 Refrigerator - Full Door 3 Shelves Refrigerator - Half Door 2 Shelves Can Storage Yes Freezer - Interior Height 14.0" (36 cm)                                                                                                                                                                                                                                                                                                                                                                                                                                                                                                                                                                                                                                                                                                                                                                                                                                                                                                  | Crisper Finish                                                                                                                                             | Transparent                                |  |  |
| Refrigerator - Interior Width 20.38" (52 cm) Refrigerator - Shelf Type Glass Refrigerator - Shelf Qty 2 Refrigerator - Full Door 3 Shelves Refrigerator - Half Door 2 Shelves Can Storage Yes Freezer - Interior Height 14.0" (36 cm)                                                                                                                                                                                                                                                                                                                                                                                                                                                                                                                                                                                                                                                                                                                                                                                                                                                                                                                     | Crisper Cover                                                                                                                                              | Glass                                      |  |  |
| Refrigerator - Shelf Type Glass Refrigerator - Shelf Qty 2 Refrigerator - Full Door 3 Shelves Refrigerator - Half Door 2 Shelves Can Storage Yes Freezer - Interior Height 14.0" (36 cm)                                                                                                                                                                                                                                                                                                                                                                                                                                                                                                                                                                                                                                                                                                                                                                                                                                                                                                                                                                  | Interior Light                                                                                                                                             | Yes                                        |  |  |
| Refrigerator - Shelf Qty 2 Refrigerator - Full Door 3 Shelves Refrigerator - Half Door 2 Shelves Can Storage Yes Freezer - Interior Height 14.0" (36 cm)                                                                                                                                                                                                                                                                                                                                                                                                                                                                                                                                                                                                                                                                                                                                                                                                                                                                                                                                                                                                  |                                                                                                                                                            | 100                                        |  |  |
| Refrigerator - Full Door Shelves  Refrigerator - Half Door Shelves  Can Storage Yes  Freezer - Interior Height  14.0" (36 cm)                                                                                                                                                                                                                                                                                                                                                                                                                                                                                                                                                                                                                                                                                                                                                                                                                                                                                                                                                                                                                             | Refrigerator - Interior Width                                                                                                                              |                                            |  |  |
| Shelves  Refrigerator - Half Door 2 Shelves  Can Storage Yes  Freezer - Interior Height 14.0" (36 cm)                                                                                                                                                                                                                                                                                                                                                                                                                                                                                                                                                                                                                                                                                                                                                                                                                                                                                                                                                                                                                                                     |                                                                                                                                                            | 20.38" (52 cm)                             |  |  |
| Shelves  Can Storage  Yes  Freezer - Interior Height  14.0" (36 cm)                                                                                                                                                                                                                                                                                                                                                                                                                                                                                                                                                                                                                                                                                                                                                                                                                                                                                                                                                                                                                                                                                       | Refrigerator - Shelf Type                                                                                                                                  | 20.38" (52 cm)<br>Glass                    |  |  |
| Freezer - Interior Height 14.0" (36 cm)                                                                                                                                                                                                                                                                                                                                                                                                                                                                                                                                                                                                                                                                                                                                                                                                                                                                                                                                                                                                                                                                                                                   | Refrigerator - Shelf Type Refrigerator - Shelf Qty Refrigerator - Full Door                                                                                | 20.38" (52 cm)<br>Glass<br>2               |  |  |
|                                                                                                                                                                                                                                                                                                                                                                                                                                                                                                                                                                                                                                                                                                                                                                                                                                                                                                                                                                                                                                                                                                                                                           | Refrigerator - Shelf Type Refrigerator - Shelf Qty Refrigerator - Full Door Shelves Refrigerator - Half Door                                               | 20.38" (52 cm) Glass 2 3                   |  |  |
| Freezer - Interior Width 18.0" (46 cm)                                                                                                                                                                                                                                                                                                                                                                                                                                                                                                                                                                                                                                                                                                                                                                                                                                                                                                                                                                                                                                                                                                                    | Refrigerator - Shelf Type Refrigerator - Shelf Qty Refrigerator - Full Door Shelves Refrigerator - Half Door Shelves                                       | 20.38" (52 cm)  Glass  2  3                |  |  |
| ,                                                                                                                                                                                                                                                                                                                                                                                                                                                                                                                                                                                                                                                                                                                                                                                                                                                                                                                                                                                                                                                                                                                                                         | Refrigerator - Shelf Type Refrigerator - Shelf Qty Refrigerator - Full Door Shelves Refrigerator - Half Door Shelves Can Storage                           | 20.38" (52 cm)  Glass  2  3  Yes           |  |  |
| Thermostat Type Dial                                                                                                                                                                                                                                                                                                                                                                                                                                                                                                                                                                                                                                                                                                                                                                                                                                                                                                                                                                                                                                                                                                                                      | Refrigerator - Shelf Type Refrigerator - Shelf Qty Refrigerator - Full Door Shelves Refrigerator - Half Door Shelves Can Storage Freezer - Interior Height | 20.38" (52 cm) Glass 2 3 Yes 14.0" (36 cm) |  |  |