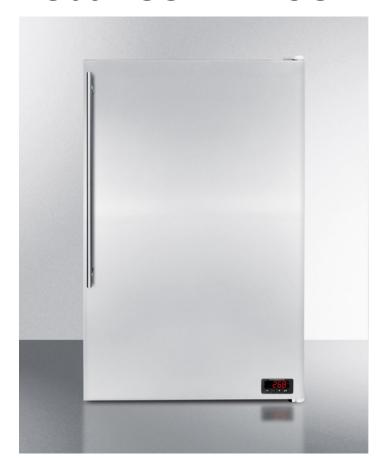

# **FS60MSSVHFROST**

33.63" x 22" x 25.75" (H x W x D)

COLD CAVERN beer froster, SUMMIT's counter height freezer that stores aluminum bottled beer at 24°F; with stainless steel door and pro handle

#### **Highlights:**

Designed to store beer just above the freezing point

Stainless steel door and professional handle add modern luxury to any setting

Digital thermostat with external readout for easy and accurate temperature control

#### **Product Features:**

| Fully finished white cabinet        | Allows the unit to be used freestanding                                                       |
|-------------------------------------|-----------------------------------------------------------------------------------------------|
| Stainless steel door                | Durable design with lasting elegance                                                          |
| Professional stainless steel handle | Thin 14mm diameter on vertical stainless steel handle                                         |
| Slim counter height dimensions      | Just 22 inches wide for easy placement in any small location                                  |
| Digital thermostat                  | External temperature readout and precise temperature management with easy electronic controls |
| Pre-set to 24° F                    | Ideal temperature for storing aluminum bottles of cold beer                                   |
| Manual defrost                      | No temperature fluctuations with a manual defrost system that keeps the cold inside           |
| Open shelves                        | Fixed shelves accommodate bottles or cans                                                     |
| Door shelves                        | Store cans on the door for added convenience                                                  |