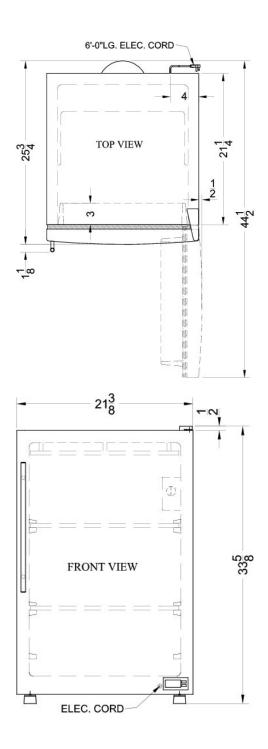

### **FS60MSSVHFROST Specifications:**

| Height of Cabinet         33.13" (84 cm)           Height to Hinge Cap         33.63" (85 cm)           Width         22.0" (56 cm)           Depth         25.75" (65 cm)           Depth with door at 90°         44.5" (113 cm)           Capacity         5.0 cu.ft. (142 L)           Defrost Type         Manual           Door         Stainless Steel           Cabinet         White           US Electrical Safety         UL           Energy Usage/Year         321.0kWh/year           Amps         1.1           Weight         90.0 lbs. (41 kg)           Shipping Weight         95.0 lbs. (43 kg)           Parts & Labor Warranty         1 Year           Compressor Warranty         5 Years           UPC         761101047423           Freezer         Door Swing         RHD           Reversible         No           Interior Height         29.5" (75 cm)           Interior Width         18.63" (47 cm)           Interior Depth         19.0" (48 cm)           Shelf Type         Wire           Shelf Qty         2           Full Door Shelves         3           Thermostat Type         R134a           Ref                                                       | Overview                                                                                                                                                                                                         |                                                                                                       |
|--------------------------------------------------------------------------------------------------------------------------------------------------------------------------------------------------------------------------------------------------------------------------------------------------------------------------------------------------------------------------------------------------------------------------------------------------------------------------------------------------------------------------------------------------------------------------------------------------------------------------------------------------------------------------------------------------------------------------------------------------------------------------------------------------------------------------------------------------------------------------------------------------------------------------------------------------------------------------------------------------------------------------------------------------------------------------------------------------------------------------------------------------------------------------------------------------------|------------------------------------------------------------------------------------------------------------------------------------------------------------------------------------------------------------------|-------------------------------------------------------------------------------------------------------|
| Width         22.0" (56 cm)           Depth         25.75" (65 cm)           Depth with door at 90°         44.5" (113 cm)           Capacity         5.0 cu.ft. (142 L)           Defrost Type         Manual           Door         Stainless Steel           Cabinet         White           US Electrical Safety         UL           Energy Usage/Year         321.0kWh/year           Amps         1.1           Weight         90.0 lbs. (41 kg)           Shipping Weight         95.0 lbs. (43 kg)           Parts & Labor Warranty         1 Year           Compressor Warranty         5 Years           UPC         761101047423           Freezer         Door Swing         RHD           Reversible         No           Interior Height         29.5" (75 cm)           Interior Width         18.63" (47 cm)           Interior Depth         19.0" (48 cm)           Shelf Type         Wire           Shelf Qty         2           Full Door Shelves         3           Thermostat Type         R134a           Refrigerant Amount         2.5 oz.           High Side PSI         235.0           Compressor Step Height </td <td>Height of Cabinet</td> <td>33.13" (84 cm)</td> | Height of Cabinet                                                                                                                                                                                                | 33.13" (84 cm)                                                                                        |
| Depth with door at 90° 44.5" (113 cm) Capacity 5.0 cu.ft. (142 L) Defrost Type Manual Door Stainless Steel Cabinet White US Electrical Safety UL Energy Usage/Year 321.0kWh/year Amps 1.1 Weight 90.0 lbs. (41 kg) Shipping Weight 95.0 lbs. (43 kg) Parts & Labor Warranty 1 Year Compressor Warranty 5 Years UPC 761101047423  Freezer Door Swing RHD Reversible No Interior Height 29.5" (75 cm) Interior Width 18.63" (47 cm) Interior Depth 19.0" (48 cm) Shelf Type Wire Shelf Qty 2 Full Door Shelves 3 Thermostat Type Digital Refrigerant Type R134a Refrigerant Amount 2.5 oz. High Side PSI 235.0 Compressor Step Height 7.5" (19 cm) Compressor Step Width 4.0" (10 cm)                                                                                                                                                                                                                                                                                                                                                                                                                                                                                                                    | Height to Hinge Cap                                                                                                                                                                                              | 33.63" (85 cm)                                                                                        |
| Depth with door at 90°                                                                                                                                                                                                                                                                                                                                                                                                                                                                                                                                                                                                                                                                                                                                                                                                                                                                                                                                                                                                                                                                                                                                                                                 | Width                                                                                                                                                                                                            | 22.0" (56 cm)                                                                                         |
| Capacity 5.0 cu.ft. (142 L)  Defrost Type Manual  Door Stainless Steel  Cabinet White  US Electrical Safety UL  Energy Usage/Year 321.0kWh/year  Amps 1.1  Weight 90.0 lbs. (41 kg)  Shipping Weight 95.0 lbs. (43 kg)  Parts & Labor Warranty 1 Year  Compressor Warranty 5 Years  UPC 761101047423  Freezer  Door Swing RHD  Reversible No  Interior Height 29.5" (75 cm)  Interior Width 18.63" (47 cm)  Interior Depth 19.0" (48 cm)  Shelf Type Wire  Shelf Qty 2  Full Door Shelves 3  Thermostat Type Digital  Refrigerant Type R134a  Refrigerant Amount 2.5 oz.  High Side PSI 235.0  Compressor Step Height 7.5" (19 cm)  Compressor Step Width 4.0" (10 cm)                                                                                                                                                                                                                                                                                                                                                                                                                                                                                                                                 | Depth                                                                                                                                                                                                            | 25.75" (65 cm)                                                                                        |
| Defrost Type Manual Door Stainless Steel Cabinet White US Electrical Safety UL Energy Usage/Year 321.0kWh/year Amps 1.1 Weight 90.0 lbs. (41 kg) Shipping Weight 95.0 lbs. (43 kg) Parts & Labor Warranty 1 Year Compressor Warranty 5 Years UPC 761101047423 Freezer Door Swing RHD Reversible No Interior Height 29.5" (75 cm) Interior Width 18.63" (47 cm) Interior Depth 19.0" (48 cm) Shelf Type Wire Shelf Qty 2 Full Door Shelves 3 Thermostat Type Digital Refrigerant Type R134a Refrigerant Amount 2.5 oz. High Side PSI 235.0 Compressor Step Width 4.0" (10 cm)                                                                                                                                                                                                                                                                                                                                                                                                                                                                                                                                                                                                                           | Depth with door at 90°                                                                                                                                                                                           | 44.5" (113 cm)                                                                                        |
| Door Stainless Steel Cabinet White US Electrical Safety UL Energy Usage/Year 321.0kWh/year Amps 1.1 Weight 90.0 lbs. (41 kg) Shipping Weight 95.0 lbs. (43 kg) Parts & Labor Warranty 1 Year Compressor Warranty 5 Years UPC 761101047423  Freezer Door Swing RHD Reversible No Interior Height 29.5" (75 cm) Interior Width 18.63" (47 cm) Interior Depth 19.0" (48 cm) Shelf Type Wire Shelf Qty 2 Full Door Shelves 3 Thermostat Type Digital Refrigerant Type R134a Refrigerant Amount 2.5 oz. High Side PSI 235.0 Compressor Step Height 7.5" (19 cm) Compressor Step Width 4.0" (10 cm)                                                                                                                                                                                                                                                                                                                                                                                                                                                                                                                                                                                                          | Capacity                                                                                                                                                                                                         | 5.0 cu.ft. (142 L)                                                                                    |
| Cabinet White US Electrical Safety UL Energy Usage/Year 321.0kWh/year Amps 1.1 Weight 90.0 lbs. (41 kg) Shipping Weight 95.0 lbs. (43 kg) Parts & Labor Warranty 1 Year Compressor Warranty 5 Years UPC 761101047423 Freezer Door Swing RHD Reversible No Interior Height 29.5" (75 cm) Interior Width 18.63" (47 cm) Interior Depth 19.0" (48 cm) Shelf Type Wire Shelf Qty 2 Full Door Shelves 3 Thermostat Type R134a Refrigerant Amount 2.5 oz. High Side PSI 235.0 Low Side PSI 235.0 Compressor Step Height 7.5" (19 cm)                                                                                                                                                                                                                                                                                                                                                                                                                                                                                                                                                                                                                                                                         | Defrost Type                                                                                                                                                                                                     | Manual                                                                                                |
| US Electrical Safety Energy Usage/Year Amps 1.1 Weight 90.0 lbs. (41 kg) Shipping Weight 95.0 lbs. (43 kg) Parts & Labor Warranty 1 Year Compressor Warranty UPC 761101047423 Freezer Door Swing RHD Reversible No Interior Height 29.5" (75 cm) Interior Width 18.63" (47 cm) Interior Depth 19.0" (48 cm) Shelf Type Wire Shelf Qty 2 Full Door Shelves 3 Thermostat Type Refrigerant Type Refrigerant Amount Refrigerant Amount 2.5 oz. High Side PSI 235.0 Compressor Step Height 7.5" (19 cm) Compressor Step Width 4.0" (10 cm)                                                                                                                                                                                                                                                                                                                                                                                                                                                                                                                                                                                                                                                                  | Door                                                                                                                                                                                                             | Stainless Steel                                                                                       |
| Energy Usage/Year         321.0kWh/year           Amps         1.1           Weight         90.0 lbs. (41 kg)           Shipping Weight         95.0 lbs. (43 kg)           Parts & Labor Warranty         1 Year           Compressor Warranty         5 Years           UPC         761101047423           Freezer           Door Swing         RHD           Reversible         No           Interior Height         29.5" (75 cm)           Interior Width         18.63" (47 cm)           Interior Depth         19.0" (48 cm)           Shelf Type         Wire           Shelf Qty         2           Full Door Shelves         3           Thermostat Type         R134a           Refrigerant Amount         2.5 oz.           High Side PSI         235.0           Low Side PSI         130.0           Compressor Step Height         7.5" (19 cm)           Compressor Step Width         4.0" (10 cm)                                                                                                                                                                                                                                                                                  | Cabinet                                                                                                                                                                                                          | White                                                                                                 |
| Amps         1.1           Weight         90.0 lbs. (41 kg)           Shipping Weight         95.0 lbs. (43 kg)           Parts & Labor Warranty         1 Year           Compressor Warranty         5 Years           UPC         761101047423           Freezer           Door Swing         RHD           Reversible         No           Interior Height         29.5" (75 cm)           Interior Width         18.63" (47 cm)           Interior Depth         19.0" (48 cm)           Shelf Type         Wire           Shelf Qty         2           Full Door Shelves         3           Thermostat Type         Digital           Refrigerant Type         R134a           Refrigerant Amount         2.5 oz.           High Side PSI         235.0           Low Side PSI         130.0           Compressor Step Height         7.5" (19 cm)           Compressor Step Width         4.0" (10 cm)                                                                                                                                                                                                                                                                                         | US Electrical Safety                                                                                                                                                                                             | UL                                                                                                    |
| Weight         90.0 lbs. (41 kg)           Shipping Weight         95.0 lbs. (43 kg)           Parts & Labor Warranty         1 Year           Compressor Warranty         5 Years           UPC         761101047423           Freezer           Door Swing         RHD           Reversible         No           Interior Height         29.5" (75 cm)           Interior Width         18.63" (47 cm)           Interior Depth         19.0" (48 cm)           Shelf Type         Wire           Shelf Qty         2           Full Door Shelves         3           Thermostat Type         Digital           Refrigerant Type         R134a           Refrigerant Amount         2.5 oz.           High Side PSI         235.0           Low Side PSI         130.0           Compressor Step Height         7.5" (19 cm)           Compressor Step Width         4.0" (10 cm)                                                                                                                                                                                                                                                                                                                    | Energy Usage/Year                                                                                                                                                                                                | 321.0kWh/year                                                                                         |
| Shipping Weight         95.0 lbs. (43 kg)           Parts & Labor Warranty         1 Year           Compressor Warranty         5 Years           UPC         761101047423           Freezer           Door Swing         RHD           Reversible         No           Interior Height         29.5" (75 cm)           Interior Width         18.63" (47 cm)           Interior Depth         19.0" (48 cm)           Shelf Type         Wire           Shelf Qty         2           Full Door Shelves         3           Thermostat Type         Digital           Refrigerant Type         R134a           Refrigerant Amount         2.5 oz.           High Side PSI         235.0           Low Side PSI         130.0           Compressor Step Height         7.5" (19 cm)           Compressor Step Width         4.0" (10 cm)                                                                                                                                                                                                                                                                                                                                                               | Amps                                                                                                                                                                                                             | 1.1                                                                                                   |
| Parts & Labor Warranty         1 Year           Compressor Warranty         5 Years           UPC         761101047423           Freezer           Door Swing         RHD           Reversible         No           Interior Height         29.5" (75 cm)           Interior Width         18.63" (47 cm)           Interior Depth         19.0" (48 cm)           Shelf Type         Wire           Shelf Qty         2           Full Door Shelves         3           Thermostat Type         Digital           Refrigerant Type         R134a           Refrigerant Amount         2.5 oz.           High Side PSI         235.0           Low Side PSI         130.0           Compressor Step Height         7.5" (19 cm)           Compressor Step Width         4.0" (10 cm)                                                                                                                                                                                                                                                                                                                                                                                                                   | Weight                                                                                                                                                                                                           | 90.0 lbs. (41 kg)                                                                                     |
| Compressor Warranty         5 Years           UPC         761101047423           Freezer         Preezer           Door Swing         RHD           Reversible         No           Interior Height         29.5" (75 cm)           Interior Width         18.63" (47 cm)           Interior Depth         19.0" (48 cm)           Shelf Type         Wire           Shelf Qty         2           Full Door Shelves         3           Thermostat Type         Digital           Refrigerant Type         R134a           Refrigerant Amount         2.5 oz.           High Side PSI         235.0           Low Side PSI         130.0           Compressor Step Height         7.5" (19 cm)           Compressor Step Width         4.0" (10 cm)                                                                                                                                                                                                                                                                                                                                                                                                                                                   | Shipping Weight                                                                                                                                                                                                  | 95.0 lbs. (43 kg)                                                                                     |
| UPC         761101047423           Freezer         RHD           Reversible         No           Interior Height         29.5" (75 cm)           Interior Width         18.63" (47 cm)           Interior Depth         19.0" (48 cm)           Shelf Type         Wire           Shelf Qty         2           Full Door Shelves         3           Thermostat Type         Digital           Refrigerant Type         R134a           Refrigerant Amount         2.5 oz.           High Side PSI         235.0           Low Side PSI         130.0           Compressor Step Height         7.5" (19 cm)           Compressor Step Width         4.0" (10 cm)                                                                                                                                                                                                                                                                                                                                                                                                                                                                                                                                      | Parts & Labor Warranty                                                                                                                                                                                           | 1 Year                                                                                                |
| Freezer           Door Swing         RHD           Reversible         No           Interior Height         29.5" (75 cm)           Interior Width         18.63" (47 cm)           Interior Depth         19.0" (48 cm)           Shelf Type         Wire           Shelf Qty         2           Full Door Shelves         3           Thermostat Type         Digital           Refrigerant Type         R134a           Refrigerant Amount         2.5 oz.           High Side PSI         235.0           Low Side PSI         130.0           Compressor Step Height         7.5" (19 cm)           Compressor Step Width         4.0" (10 cm)                                                                                                                                                                                                                                                                                                                                                                                                                                                                                                                                                    | Compressor Warranty                                                                                                                                                                                              | 5 Years                                                                                               |
| Door Swing RHD Reversible No Interior Height 29.5" (75 cm) Interior Width 18.63" (47 cm) Interior Depth 19.0" (48 cm) Shelf Type Wire Shelf Qty 2 Full Door Shelves 3 Thermostat Type Digital Refrigerant Type R134a Refrigerant Amount 2.5 oz. High Side PSI 235.0 Low Side PSI 130.0 Compressor Step Height 7.5" (19 cm) Compressor Step Width 4.0" (10 cm)                                                                                                                                                                                                                                                                                                                                                                                                                                                                                                                                                                                                                                                                                                                                                                                                                                          | UPC                                                                                                                                                                                                              | 761101047423                                                                                          |
| Reversible No Interior Height 29.5" (75 cm) Interior Width 18.63" (47 cm) Interior Depth 19.0" (48 cm) Shelf Type Wire Shelf Qty 2 Full Door Shelves 3 Thermostat Type Digital Refrigerant Type R134a Refrigerant Amount 2.5 oz. High Side PSI 235.0 Low Side PSI 130.0 Compressor Step Height 7.5" (19 cm) Compressor Step Width 4.0" (10 cm)                                                                                                                                                                                                                                                                                                                                                                                                                                                                                                                                                                                                                                                                                                                                                                                                                                                         |                                                                                                                                                                                                                  |                                                                                                       |
| Interior Height         29.5" (75 cm)           Interior Width         18.63" (47 cm)           Interior Depth         19.0" (48 cm)           Shelf Type         Wire           Shelf Qty         2           Full Door Shelves         3           Thermostat Type         Digital           Refrigerant Type         R134a           Refrigerant Amount         2.5 oz.           High Side PSI         235.0           Low Side PSI         130.0           Compressor Step Height         7.5" (19 cm)           Compressor Step Width         4.0" (10 cm)                                                                                                                                                                                                                                                                                                                                                                                                                                                                                                                                                                                                                                       | Freezer                                                                                                                                                                                                          |                                                                                                       |
| Interior Width 18.63" (47 cm) Interior Depth 19.0" (48 cm) Shelf Type Wire Shelf Qty 2 Full Door Shelves 3 Thermostat Type Digital Refrigerant Type R134a Refrigerant Amount 2.5 oz. High Side PSI 235.0 Low Side PSI 130.0 Compressor Step Height 7.5" (19 cm) Compressor Step Width 4.0" (10 cm)                                                                                                                                                                                                                                                                                                                                                                                                                                                                                                                                                                                                                                                                                                                                                                                                                                                                                                     |                                                                                                                                                                                                                  | RHD                                                                                                   |
| Interior Depth 19.0" (48 cm)  Shelf Type Wire  Shelf Qty 2  Full Door Shelves 3  Thermostat Type Digital  Refrigerant Type R134a  Refrigerant Amount 2.5 oz.  High Side PSI 235.0  Low Side PSI 130.0  Compressor Step Height 7.5" (19 cm)  Compressor Step Width 4.0" (10 cm)                                                                                                                                                                                                                                                                                                                                                                                                                                                                                                                                                                                                                                                                                                                                                                                                                                                                                                                         | Door Swing                                                                                                                                                                                                       |                                                                                                       |
| Shelf TypeWireShelf Qty2Full Door Shelves3Thermostat TypeDigitalRefrigerant TypeR134aRefrigerant Amount2.5 oz.High Side PSI235.0Low Side PSI130.0Compressor Step Height7.5" (19 cm)Compressor Step Width4.0" (10 cm)                                                                                                                                                                                                                                                                                                                                                                                                                                                                                                                                                                                                                                                                                                                                                                                                                                                                                                                                                                                   | Door Swing Reversible                                                                                                                                                                                            | No                                                                                                    |
| Shelf Qty         2           Full Door Shelves         3           Thermostat Type         Digital           Refrigerant Type         R134a           Refrigerant Amount         2.5 oz.           High Side PSI         235.0           Low Side PSI         130.0           Compressor Step Height         7.5" (19 cm)           Compressor Step Width         4.0" (10 cm)                                                                                                                                                                                                                                                                                                                                                                                                                                                                                                                                                                                                                                                                                                                                                                                                                        | Door Swing Reversible Interior Height                                                                                                                                                                            | No<br>29.5" (75 cm)                                                                                   |
| Full Door Shelves 3 Thermostat Type Digital Refrigerant Type R134a Refrigerant Amount 2.5 oz. High Side PSI 235.0 Low Side PSI 130.0 Compressor Step Height 7.5" (19 cm) Compressor Step Width 4.0" (10 cm)                                                                                                                                                                                                                                                                                                                                                                                                                                                                                                                                                                                                                                                                                                                                                                                                                                                                                                                                                                                            | Door Swing Reversible Interior Height Interior Width                                                                                                                                                             | No<br>29.5" (75 cm)<br>18.63" (47 cm)                                                                 |
| Thermostat Type Digital Refrigerant Type R134a Refrigerant Amount 2.5 oz. High Side PSI 235.0 Low Side PSI 130.0 Compressor Step Height 7.5" (19 cm) Compressor Step Width 4.0" (10 cm)                                                                                                                                                                                                                                                                                                                                                                                                                                                                                                                                                                                                                                                                                                                                                                                                                                                                                                                                                                                                                | Door Swing  Reversible  Interior Height  Interior Width  Interior Depth                                                                                                                                          | No 29.5" (75 cm) 18.63" (47 cm) 19.0" (48 cm)                                                         |
| Refrigerant Type R134a Refrigerant Amount 2.5 oz. High Side PSI 235.0 Low Side PSI 130.0 Compressor Step Height 7.5" (19 cm) Compressor Step Width 4.0" (10 cm)                                                                                                                                                                                                                                                                                                                                                                                                                                                                                                                                                                                                                                                                                                                                                                                                                                                                                                                                                                                                                                        | Door Swing Reversible Interior Height Interior Width Interior Depth Shelf Type                                                                                                                                   | No 29.5" (75 cm) 18.63" (47 cm) 19.0" (48 cm) Wire                                                    |
| Refrigerant Amount 2.5 oz.  High Side PSI 235.0  Low Side PSI 130.0  Compressor Step Height 7.5" (19 cm)  Compressor Step Width 4.0" (10 cm)                                                                                                                                                                                                                                                                                                                                                                                                                                                                                                                                                                                                                                                                                                                                                                                                                                                                                                                                                                                                                                                           | Door Swing Reversible Interior Height Interior Width Interior Depth Shelf Type Shelf Qty                                                                                                                         | No 29.5" (75 cm) 18.63" (47 cm) 19.0" (48 cm) Wire 2                                                  |
| High Side PSI 235.0  Low Side PSI 130.0  Compressor Step Height 7.5" (19 cm)  Compressor Step Width 4.0" (10 cm)                                                                                                                                                                                                                                                                                                                                                                                                                                                                                                                                                                                                                                                                                                                                                                                                                                                                                                                                                                                                                                                                                       | Door Swing Reversible Interior Height Interior Width Interior Depth Shelf Type Shelf Qty Full Door Shelves                                                                                                       | No 29.5" (75 cm) 18.63" (47 cm) 19.0" (48 cm) Wire 2 3                                                |
| Low Side PSI 130.0  Compressor Step Height 7.5" (19 cm)  Compressor Step Width 4.0" (10 cm)                                                                                                                                                                                                                                                                                                                                                                                                                                                                                                                                                                                                                                                                                                                                                                                                                                                                                                                                                                                                                                                                                                            | Door Swing Reversible Interior Height Interior Width Interior Depth Shelf Type Shelf Qty Full Door Shelves Thermostat Type                                                                                       | No 29.5" (75 cm) 18.63" (47 cm) 19.0" (48 cm) Wire 2 3 Digital                                        |
| Compressor Step Height 7.5" (19 cm)  Compressor Step Width 4.0" (10 cm)                                                                                                                                                                                                                                                                                                                                                                                                                                                                                                                                                                                                                                                                                                                                                                                                                                                                                                                                                                                                                                                                                                                                | Door Swing Reversible Interior Height Interior Width Interior Depth Shelf Type Shelf Qty Full Door Shelves Thermostat Type Refrigerant Type                                                                      | No 29.5" (75 cm) 18.63" (47 cm) 19.0" (48 cm) Wire 2 3 Digital R134a                                  |
| Compressor Step Width 4.0" (10 cm)                                                                                                                                                                                                                                                                                                                                                                                                                                                                                                                                                                                                                                                                                                                                                                                                                                                                                                                                                                                                                                                                                                                                                                     | Door Swing Reversible Interior Height Interior Width Interior Depth Shelf Type Shelf Qty Full Door Shelves Thermostat Type Refrigerant Type Refrigerant Amount                                                   | No 29.5" (75 cm) 18.63" (47 cm) 19.0" (48 cm) Wire 2 3 Digital R134a 2.5 oz.                          |
|                                                                                                                                                                                                                                                                                                                                                                                                                                                                                                                                                                                                                                                                                                                                                                                                                                                                                                                                                                                                                                                                                                                                                                                                        | Door Swing Reversible Interior Height Interior Width Interior Depth Shelf Type Shelf Qty Full Door Shelves Thermostat Type Refrigerant Type Refrigerant Amount High Side PSI                                     | No 29.5" (75 cm) 18.63" (47 cm) 19.0" (48 cm) Wire 2 3 Digital R134a 2.5 oz. 235.0                    |
| Compressor Step Depth 18.63" (47 cm)                                                                                                                                                                                                                                                                                                                                                                                                                                                                                                                                                                                                                                                                                                                                                                                                                                                                                                                                                                                                                                                                                                                                                                   | Door Swing Reversible Interior Height Interior Width Interior Depth Shelf Type Shelf Qty Full Door Shelves Thermostat Type Refrigerant Type Refrigerant Amount High Side PSI Low Side PSI                        | No 29.5" (75 cm) 18.63" (47 cm) 19.0" (48 cm) Wire 2 3 Digital R134a 2.5 oz. 235.0 130.0              |
|                                                                                                                                                                                                                                                                                                                                                                                                                                                                                                                                                                                                                                                                                                                                                                                                                                                                                                                                                                                                                                                                                                                                                                                                        | Door Swing Reversible Interior Height Interior Width Interior Depth Shelf Type Shelf Qty Full Door Shelves Thermostat Type Refrigerant Type Refrigerant Amount High Side PSI Low Side PSI Compressor Step Height | No 29.5" (75 cm) 18.63" (47 cm) 19.0" (48 cm) Wire 2 3 Digital R134a 2.5 oz. 235.0 130.0 7.5" (19 cm) |