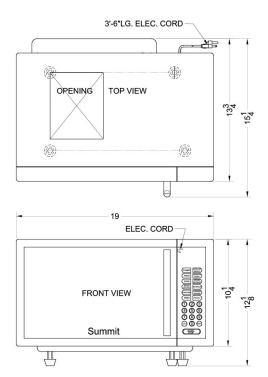

### **OTR24 Specifications:**

| Overview                       |                   |
|--------------------------------|-------------------|
| Height of Cabinet              | 15.13" (38 cm)    |
| Width                          | 23.38" (59 cm)    |
| Depth                          | 13.75" (35 cm)    |
| Depth with Handle              | 15.25" (39 cm)    |
| Capacity                       | 0.9 cu.ft. (25 L) |
| Door                           | Stainless Steel   |
| Cabinet                        | Stainless Steel   |
| US Electrical Safety           | UL                |
| Canadian Electrical Safety     | ULC               |
| Amps                           | 12.0              |
| Voltage/Frequency              | 115 V AC/60 Hz    |
| Weight                         | 33.0 lbs. (15 kg) |
| Parts & Labor Warranty         | 90 Days           |
| UPC                            | 761101021409      |
| Microwave                      |                   |
| Wattage                        | 900.0             |
| Controls                       | Digital           |
| Digital Display                | Yes               |
| Turntable Diameter             | 10.5" (27 cm)     |
| Specialized Cooking<br>Buttons | Yes               |
| Interior Height                | 8.0" (20 cm)      |
| Interior Width                 | 12.0" (30 cm)     |
| Interior Depth                 | 11.25" (29 cm)    |