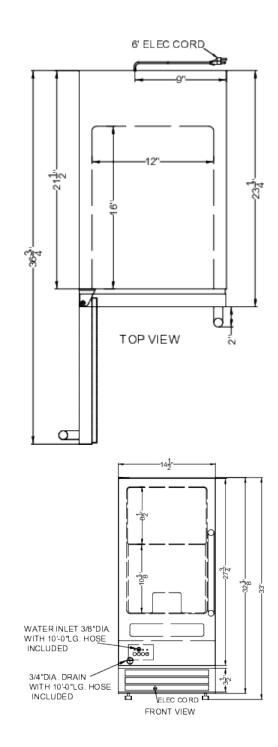

#### 33" x 14.5" x 23.5" (H x W x D)

15" wide built-in undercounter NSF-listed clear icemaker with automatic defrost and internal pump

### **BIM44G Specifications:**

| Overview                                                                                                                                                        |                                                                                                     |
|-----------------------------------------------------------------------------------------------------------------------------------------------------------------|-----------------------------------------------------------------------------------------------------|
| Height of Cabinet                                                                                                                                               | 33.0" (84 cm)                                                                                       |
| Width                                                                                                                                                           | 14.5" (37 cm)                                                                                       |
| Depth                                                                                                                                                           | 23.5" (60 cm)                                                                                       |
| Depth with Handle                                                                                                                                               | 25.0" (64 cm)                                                                                       |
| Depth with door at 90°                                                                                                                                          | 37.0" (94 cm)                                                                                       |
| Defrost Type                                                                                                                                                    | Automatic                                                                                           |
| Door                                                                                                                                                            | Stainless Steel                                                                                     |
| Cabinet                                                                                                                                                         | Black                                                                                               |
| US Electrical Safety                                                                                                                                            | UL                                                                                                  |
| Canadian Electrical<br>Safety                                                                                                                                   | ULC                                                                                                 |
| Sanitation                                                                                                                                                      | NSF                                                                                                 |
| Amps                                                                                                                                                            | 4.8                                                                                                 |
| Voltage/Frequency                                                                                                                                               | 115 V AC/60 Hz                                                                                      |
| Weight                                                                                                                                                          | 100.0 lbs. (45 kg)                                                                                  |
| Parts & Labor Warranty                                                                                                                                          | 1 Year                                                                                              |
| Compressor Warranty                                                                                                                                             | 5 Years                                                                                             |
| UPC                                                                                                                                                             | 761101012261                                                                                        |
| Icemaker                                                                                                                                                        |                                                                                                     |
| Door Swing                                                                                                                                                      | LHD                                                                                                 |
| Reversible                                                                                                                                                      | Yes                                                                                                 |
| Drain Required                                                                                                                                                  | Yes                                                                                                 |
| Daily Ice Production                                                                                                                                            | 50.0 lbs. (23 kg)                                                                                   |
| Ice Storage Capacity                                                                                                                                            |                                                                                                     |
|                                                                                                                                                                 | 25.0 lbs. (11 kg)                                                                                   |
| Ice Shape                                                                                                                                                       | 25.0 lbs. (11 kg)<br>Cube                                                                           |
|                                                                                                                                                                 |                                                                                                     |
| Ice Shape                                                                                                                                                       | Cube                                                                                                |
| Ice Shape<br>Size of Cube                                                                                                                                       | Cube<br>7/8" x 7/8" x 7/8"                                                                          |
| Ice Shape<br>Size of Cube<br>Number of Ice Cube Sizes                                                                                                           | Cube<br>7/8" x 7/8" x 7/8"<br>1                                                                     |
| Ice Shape<br>Size of Cube<br>Number of Ice Cube Sizes<br>Fan Type                                                                                               | Cube<br>7/8" x 7/8" x 7/8"<br>1<br>Exterior                                                         |
| Ice Shape<br>Size of Cube<br>Number of Ice Cube Sizes<br>Fan Type<br>Refrigerant Type                                                                           | Cube<br>7/8" x 7/8" x 7/8"<br>1<br>Exterior<br>R134a                                                |
| Ice Shape<br>Size of Cube<br>Number of Ice Cube Sizes<br>Fan Type<br>Refrigerant Type<br>Refrigerant Amount                                                     | Cube<br>7/8" x 7/8" x 7/8"<br>1<br>Exterior<br>R134a<br>3.88 oz.                                    |
| Ice Shape<br>Size of Cube<br>Number of Ice Cube Sizes<br>Fan Type<br>Refrigerant Type<br>Refrigerant Amount<br>High Side PSI                                    | Cube<br>7/8" x 7/8" x 7/8"<br>1<br>Exterior<br>R134a<br>3.88 oz.<br>350.0                           |
| Ice Shape<br>Size of Cube<br>Number of Ice Cube Sizes<br>Fan Type<br>Refrigerant Type<br>Refrigerant Amount<br>High Side PSI<br>Low Side PSI                    | Cube<br>7/8" x 7/8" x 7/8"<br>1<br>Exterior<br>R134a<br>3.88 oz.<br>350.0<br>130.0                  |
| Ice Shape<br>Size of Cube<br>Number of Ice Cube Sizes<br>Fan Type<br>Refrigerant Type<br>Refrigerant Amount<br>High Side PSI<br>Low Side PSI<br>Interior Height | Cube<br>7/8" x 7/8" x 7/8"<br>1<br>Exterior<br>R134a<br>3.88 oz.<br>350.0<br>130.0<br>18.5" (47 cm) |