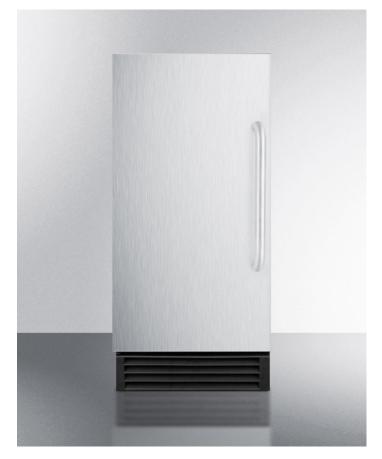

#### 33" x 14.5" x 23.5" (H x W x D)

15" wide built-in undercounter NSF-listed clear icemaker with automatic defrost and internal pump

#### **Highlights:**

**Commercial ENERGY STAR certification** 

Flexible design allows built-in or freestanding use

Automatic defrost saves on user maintenance