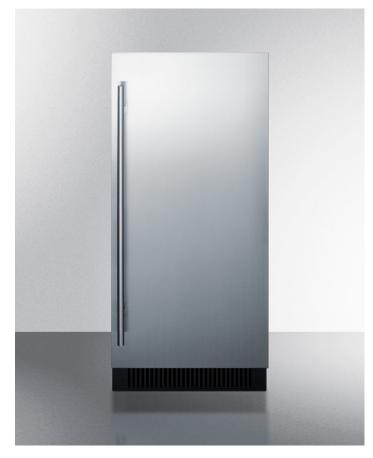

#### 34.13" x 15" x 22.75" (H x W x D)

15" wide built-in undercounter clear icemaker with internal pump, stainless steel door, and black cabinet

#### **Highlights:**

Flexible design allows built-in or freestanding use

Built-in pump allows versatile installation

Slim 15" width is perfect for home bars