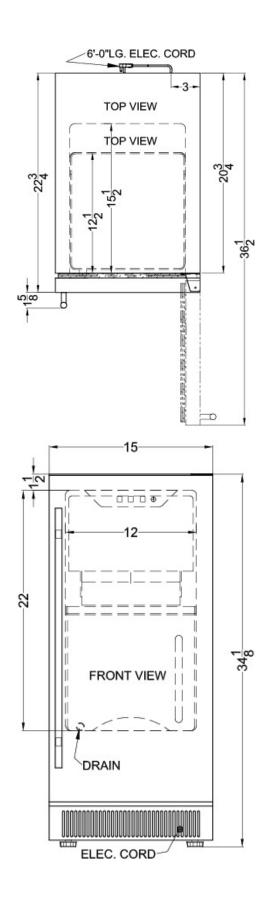

#### 34.13" x 15" x 22.75" (H x W x D)

15" wide built-in undercounter clear icemaker with internal pump, stainless steel door, and black cabinet

### **BIM45 Specifications:**

| Height of Cabinet 34.13" (87 cm)   Width 15.0" (38 cm)   Depth 22.75" (58 cm)   Depth with Handle 24.38" (62 cm)   Depth with door at 90° 36.5" (93 cm)   Door Stainless Steel   Cabinet Black   US Electrical Safety CSA   Amps 2.6   Voltage/Frequency 115 V AC/60 Hz   Weight 84.0 lbs. (38 kg)   Parts & Labor 1 Year   Warranty 1 Year   UPC 761101046594   Icemaker 1   Door Swing RHD   Reversible Yes   Daily Ice Production 32.0 lbs. (15 kg)   Ice Storage 25.0 lbs. (11 kg)   Capacity 3   Size of Cube 11/16" H x 13/16" W x   Size of Cube 11/16" H x 13/16" W x   Fan Type Exterior   Refrigerant Type R134a   Refrigerant Amount 5.64 oz.   High Side PSI 103.0   Interior Height 22.0" ( | Overview                                                                                                                                                                                                                                               |                                                                                                                                                                              |
|----------------------------------------------------------------------------------------------------------------------------------------------------------------------------------------------------------------------------------------------------------------------------------------------------------------------------------------------------------------------------------------------------------------------------------------------------------------------------------------------------------------------------------------------------------------------------------------------------------------------------------------------------------------------------------------------------------|--------------------------------------------------------------------------------------------------------------------------------------------------------------------------------------------------------------------------------------------------------|------------------------------------------------------------------------------------------------------------------------------------------------------------------------------|
| Depth22.75" (58 cm)Depth with Handle24.38" (62 cm)Depth with door at<br>90°36.5" (93 cm)DorStainless SteelCabinetBlackUS Electrical SafetyCSAAmps2.6Voltage/Frequency115 V AC/60 HzWeight84.0 lbs. (38 kg)Parts & Labor1 YearWarranty2UPC761101046594Icemaker1Door SwingRHDReversibleYesDaily Ice Production32.0 lbs. (15 kg)Ice Storage<br>Capacity25.0 lbs. (11 kg)Size of Cube11/16" H x 13/16" W x<br>13/16" DNumber of Ice Cube<br>Sizes3Fan TypeExteriorRefrigerant Amount5.64 oz.High Side PSI25.0.0Low Side PSI103.0Interior Width12.0" (30 cm)Interior Depth15.5" (39 cm)                                                                                                                       | Height of Cabinet                                                                                                                                                                                                                                      | 34.13" (87 cm)                                                                                                                                                               |
| Depth with Handle24.38" (62 cm)Depth with door at<br>90°36.5" (93 cm)<br>90°Defrost TypeFrost-FreeDoorStainless SteelCabinetBlackUS Electrical SafetyCSAAmps2.6Voltage/Frequency115 V AC/60 HzWeight84.0 lbs. (38 kg)Parts & Labor1 YearWarranty1 YearCompressor5 YearsWarrantyUPC761101046594Icemaker1Door SwingRHDReversibleYesDaily Ice Production32.0 lbs. (15 kg)Ice Storage<br>Capacity25.0 lbs. (11 kg)Size of Cube11/16" H x 13/16" W x<br>13/16" DNumber of Ice Cube<br>Sizes3Fan TypeExteriorRefrigerant TypeR134aRefrigerant Type103.0Interior Height22.0" (56 cm)Interior Width12.0" (30 cm)Interior Depth15.5" (39 cm)                                                                      | Width                                                                                                                                                                                                                                                  | 15.0" (38 cm)                                                                                                                                                                |
| Depth with door at<br>90°36.5" (93 cm)<br>90°Defrost TypeFrost-FreeDoorStainless SteelCabinetBlackUS Electrical SafetyCSAAmps2.6Voltage/Frequency115 V AC/60 HzWeight84.0 lbs. (38 kg)Parts & Labor1 YearWarranty1 YearCompressor5 YearsWarranty761101046594Icemaker1Door SwingRHDReversibleYesDaily Ice Production32.0 lbs. (15 kg)Ice Storage<br>Capacity25.0 lbs. (11 kg)Size of Cube11/16" H x 13/16" W x<br>13/16" DNumber of Ice Cube<br>Sizes3Fan TypeExteriorRefrigerant TypeR134aRefrigerant Type103.0Interior Height22.0" (56 cm)Interior Width12.0" (30 cm)Interior Depth15.5" (39 cm)                                                                                                        | Depth                                                                                                                                                                                                                                                  | 22.75" (58 cm)                                                                                                                                                               |
| 90°Defrost TypeFrost-FreeDoorStainless SteelCabinetBlackUS Electrical SafetyCSAAmps2.6Voltage/Frequency115 V AC/60 HzWeight84.0 lbs. (38 kg)Parts & Labor1 YearWarranty2UPC761101046594IcemakerDoor SwingRHDReversibleYesDaily Ice Production32.0 lbs. (15 kg)Ice Storage25.0 lbs. (11 kg)Capacity11/16" H x 13/16" W x<br>13/16" DNumber of Ice Cube3Sizes3Fan TypeExteriorRefrigerant TypeR134aRefrigerant Amount5.64 oz.High Side PSI103.0Interior Height22.0" (56 cm)Interior Width12.0" (30 cm)Interior Depth15.5" (39 cm)                                                                                                                                                                          | Depth with Handle                                                                                                                                                                                                                                      | 24.38" (62 cm)                                                                                                                                                               |
| DoorStainless SteelCabinetBlackUS Electrical SafetyCSAAmps2.6Voltage/Frequency115 V AC/60 HzWeight84.0 lbs. (38 kg)Parts & Labor1 YearWarranty2Compressor5 YearsWarranty761101046594Icemaker1Door SwingRHDReversibleYesDaily Ice Production32.0 lbs. (15 kg)Ice Storage<br>Capacity25.0 lbs. (11 kg)Size of Cube11/16" H x 13/16" W x<br>13/16" DNumber of Ice Cube<br>Sizes3Fan TypeExteriorRefrigerant TypeR134aRefrigerant Amount5.64 oz.High Side PSI103.0Interior Height22.0" (56 cm)Interior Width12.0" (30 cm)Interior Depth15.5" (39 cm)                                                                                                                                                         |                                                                                                                                                                                                                                                        | 36.5" (93 cm)                                                                                                                                                                |
| CabinetBlackUS Electrical SafetyCSAAmps2.6Voltage/Frequency115 V AC/60 HzWeight84.0 lbs. (38 kg)Parts & Labor1 YearWarranty1 YearCompressor5 YearsWarranty761101046594Icemaker1Door SwingRHDReversibleYesDaily Ice Production32.0 lbs. (15 kg)Ice Storage25.0 lbs. (11 kg)Capacity11/16" H x 13/16" W xSize of Cube11/16" H x 13/16" W atSize of Cube3Fan TypeExteriorRefrigerant TypeR134aRefrigerant Amount5.64 oz.High Side PSI250.0Low Side PSI103.0Interior Height22.0" (56 cm)Interior Width12.0" (30 cm)Interior Depth15.5" (39 cm)                                                                                                                                                               | Defrost Type                                                                                                                                                                                                                                           | Frost-Free                                                                                                                                                                   |
| US Electrical SafetyCSAAmps2.6Voltage/Frequency115 V AC/60 HzWeight84.0 lbs. (38 kg)Parts & Labor1 YearWarranty1 YearCompressor5 YearsWarranty761101046594Icemaker1Door SwingRHDReversibleYesDaily Ice Production32.0 lbs. (15 kg)Ice Storage25.0 lbs. (11 kg)Capacity11/16" H x 13/16" W xSize of Cube11/16" H x 13/16" W xSizes3Fan TypeExteriorRefrigerant TypeR134aRefrigerant Amount5.64 oz.High Side PSI103.0Interior Height22.0" (56 cm)Interior Width12.0" (30 cm)Interior Depth15.5" (39 cm)                                                                                                                                                                                                    | Door                                                                                                                                                                                                                                                   | Stainless Steel                                                                                                                                                              |
| Amps2.6Voltage/Frequency115 V AC/60 HzWeight84.0 lbs. (38 kg)Parts & Labor1 YearWarranty1 YearCompressor5 YearsWarranty761101046594Icemaker1Door SwingRHDReversibleYesDaily Ice Production32.0 lbs. (15 kg)Ice Storage25.0 lbs. (11 kg)Capacity11/16" H x 13/16" W xSize of Cube11/16" H x 13/16" W xSizes3Fan TypeExteriorRefrigerant TypeR134aRefrigerant Amount5.64 oz.High Side PSI250.0Low Side PSI103.0Interior Height22.0" (56 cm)Interior Width12.0" (30 cm)Interior Depth15.5" (39 cm)                                                                                                                                                                                                          | Cabinet                                                                                                                                                                                                                                                | Black                                                                                                                                                                        |
| Voltage/Frequency115 V AC/60 HzWeight84.0 lbs. (38 kg)Parts & Labor1 YearWarranty1 YearCompressor5 YearsWarranty761101046594Icemaker1Door SwingRHDReversibleYesDaily Ice Production32.0 lbs. (15 kg)Ice Storage<br>Capacity25.0 lbs. (11 kg)Size of Cube11/16" H x 13/16" W x<br>13/16" DNumber of Ice Cube<br>Sizes3Fan TypeExteriorRefrigerant TypeR134aRefrigerant Amount5.64 oz.High Side PSI250.0Low Side PSI103.0Interior Height22.0" (56 cm)Interior Depth15.5" (39 cm)                                                                                                                                                                                                                           | US Electrical Safety                                                                                                                                                                                                                                   | CSA                                                                                                                                                                          |
| Weight84.0 lbs. (38 kg)Parts & Labor<br>Warranty1 YearCompressor<br>Warranty5 YearsUPC761101046594IcemakerDoor SwingDoor SwingRHDReversibleYesDaily Ice Production32.0 lbs. (15 kg)Ice Storage<br>Capacity25.0 lbs. (11 kg)Size of Cube11/16" H x 13/16" W x<br>13/16" DNumber of Ice Cube<br>Sizes3Fan TypeExteriorRefrigerant TypeR134aRefrigerant Amount5.64 oz.High Side PSI250.0Low Side PSI103.0Interior Height22.0" (56 cm)Interior Depth15.5" (39 cm)                                                                                                                                                                                                                                            | Amps                                                                                                                                                                                                                                                   | 2.6                                                                                                                                                                          |
| Parts & Labor1 YearWarranty1 YearCompressor5 YearsWarranty761101046594UPC761101046594Icemaker1000000000000000000000000000000000000                                                                                                                                                                                                                                                                                                                                                                                                                                                                                                                                                                       | Voltage/Frequency                                                                                                                                                                                                                                      | 115 V AC/60 Hz                                                                                                                                                               |
| WarrantyCompressor<br>Warranty5 YearsUPC761101046594IcemakerDoor SwingRHDReversibleYesDaily Ice Production32.0 lbs. (15 kg)Ice Storage<br>Capacity25.0 lbs. (11 kg)Size of Cube11/16" H x 13/16" W x<br>13/16" DNumber of Ice Cube<br>Sizes3Fan TypeExteriorRefrigerant TypeR134aRefrigerant Amount5.64 oz.High Side PSI250.0Low Side PSI103.0Interior Height22.0" (56 cm)Interior Depth15.5" (39 cm)                                                                                                                                                                                                                                                                                                    | Weight                                                                                                                                                                                                                                                 | 84.0 lbs. (38 kg)                                                                                                                                                            |
| WarrantyUPC761101046594IcemakerDoor SwingRHDReversibleYesDaily Ice Production32.0 lbs. (15 kg)Ice Storage<br>Capacity25.0 lbs. (11 kg)Size of Cube11/16" H x 13/16" W x<br>13/16" DNumber of Ice Cube<br>Sizes3Fan TypeExteriorRefrigerant TypeR134aRefrigerant Amount5.64 oz.High Side PSI250.0Low Side PSI103.0Interior Height22.0" (56 cm)Interior Depth15.5" (39 cm)                                                                                                                                                                                                                                                                                                                                 |                                                                                                                                                                                                                                                        | 1 Year                                                                                                                                                                       |
| IcemakerDoor SwingRHDReversibleYesDaily Ice Production32.0 lbs. (15 kg)Ice Storage<br>Capacity25.0 lbs. (11 kg)Size of Cube11/16" H x 13/16" W x<br>13/16" DNumber of Ice Cube<br>Sizes3Fan TypeExteriorRefrigerant TypeR134aRefrigerant Amount5.64 oz.High Side PSI250.0Low Side PSI103.0Interior Height22.0" (56 cm)Interior Depth15.5" (39 cm)                                                                                                                                                                                                                                                                                                                                                        |                                                                                                                                                                                                                                                        | 5 Years                                                                                                                                                                      |
| Door SwingRHDReversibleYesDaily Ice Production32.0 lbs. (15 kg)Ice Storage<br>Capacity25.0 lbs. (11 kg)Size of Cube11/16" H x 13/16" W x<br>13/16" DNumber of Ice Cube<br>Sizes3Fan TypeExteriorRefrigerant TypeR134aRefrigerant Amount5.64 oz.High Side PSI250.0Low Side PSI103.0Interior Height22.0" (56 cm)Interior Depth15.5" (39 cm)                                                                                                                                                                                                                                                                                                                                                                | UPC                                                                                                                                                                                                                                                    | 761101046594                                                                                                                                                                 |
| ReversibleYesDaily Ice Production32.0 lbs. (15 kg)Ice Storage<br>Capacity25.0 lbs. (11 kg)Size of Cube11/16" H x 13/16" W x<br>13/16" DNumber of Ice Cube<br>Sizes3Fan TypeExteriorRefrigerant TypeR134aRefrigerant Amount5.64 oz.High Side PSI250.0Low Side PSI103.0Interior Height22.0" (56 cm)Interior Depth15.5" (39 cm)                                                                                                                                                                                                                                                                                                                                                                             | Icomakor                                                                                                                                                                                                                                               |                                                                                                                                                                              |
| Daily Ice Production32.0 lbs. (15 kg)Ice Storage<br>Capacity25.0 lbs. (11 kg)Size of Cube11/16" H x 13/16" W x<br>13/16" DNumber of Ice Cube<br>Sizes3Fan TypeExteriorRefrigerant TypeR134aRefrigerant Amount5.64 oz.High Side PSI250.0Low Side PSI103.0Interior Height22.0" (56 cm)Interior Depth15.5" (39 cm)                                                                                                                                                                                                                                                                                                                                                                                          | ICEIIIANEI                                                                                                                                                                                                                                             |                                                                                                                                                                              |
| Ice Storage<br>Capacity25.0 lbs. (11 kg)Size of Cube11/16" H x 13/16" W x<br>13/16" DNumber of Ice Cube<br>Sizes3Fan TypeExteriorRefrigerant TypeR134aRefrigerant Amount5.64 oz.High Side PSI250.0Low Side PSI103.0Interior Height22.0" (56 cm)Interior Depth15.5" (39 cm)                                                                                                                                                                                                                                                                                                                                                                                                                               |                                                                                                                                                                                                                                                        | RHD                                                                                                                                                                          |
| CapacitySize of Cube11/16" H x 13/16" W x<br>13/16" DNumber of Ice Cube<br>Sizes3Fan TypeExteriorRefrigerant TypeR134aRefrigerant Amount5.64 oz.High Side PSI250.0Low Side PSI103.0Interior Height22.0" (56 cm)Interior Width12.0" (30 cm)Interior Depth15.5" (39 cm)                                                                                                                                                                                                                                                                                                                                                                                                                                    | Door Swing                                                                                                                                                                                                                                             |                                                                                                                                                                              |
| 13/16" DNumber of Ice Cube3Sizes3Fan TypeExteriorRefrigerant TypeR134aRefrigerant Amount5.64 oz.High Side PSI250.0Low Side PSI103.0Interior Height22.0" (56 cm)Interior Width12.0" (30 cm)Interior Depth15.5" (39 cm)                                                                                                                                                                                                                                                                                                                                                                                                                                                                                    | Door Swing<br>Reversible                                                                                                                                                                                                                               | Yes                                                                                                                                                                          |
| SizesFan TypeExteriorRefrigerant TypeR134aRefrigerant Amount5.64 oz.High Side PSI250.0Low Side PSI103.0Interior Height22.0" (56 cm)Interior Width12.0" (30 cm)Interior Depth15.5" (39 cm)                                                                                                                                                                                                                                                                                                                                                                                                                                                                                                                | Door Swing<br>Reversible<br>Daily Ice Production<br>Ice Storage                                                                                                                                                                                        | Yes<br>32.0 lbs. (15 kg)                                                                                                                                                     |
| Refrigerant TypeR134aRefrigerant Amount5.64 oz.High Side PSI250.0Low Side PSI103.0Interior Height22.0" (56 cm)Interior Width12.0" (30 cm)Interior Depth15.5" (39 cm)                                                                                                                                                                                                                                                                                                                                                                                                                                                                                                                                     | Door Swing<br>Reversible<br>Daily Ice Production<br>Ice Storage<br>Capacity                                                                                                                                                                            | Yes<br>32.0 lbs. (15 kg)<br>25.0 lbs. (11 kg)<br>11/16" H x 13/16" W x                                                                                                       |
| Refrigerant Amount5.64 oz.High Side PSI250.0Low Side PSI103.0Interior Height22.0" (56 cm)Interior Width12.0" (30 cm)Interior Depth15.5" (39 cm)                                                                                                                                                                                                                                                                                                                                                                                                                                                                                                                                                          | Door Swing<br>Reversible<br>Daily Ice Production<br>Ice Storage<br>Capacity<br>Size of Cube<br>Number of Ice Cube                                                                                                                                      | Yes<br>32.0 lbs. (15 kg)<br>25.0 lbs. (11 kg)<br>11/16" H x 13/16" W x<br>13/16" D                                                                                           |
| High Side PSI250.0Low Side PSI103.0Interior Height22.0" (56 cm)Interior Width12.0" (30 cm)Interior Depth15.5" (39 cm)                                                                                                                                                                                                                                                                                                                                                                                                                                                                                                                                                                                    | Door Swing<br>Reversible<br>Daily Ice Production<br>Ice Storage<br>Capacity<br>Size of Cube<br>Number of Ice Cube<br>Sizes                                                                                                                             | Yes<br>32.0 lbs. (15 kg)<br>25.0 lbs. (11 kg)<br>11/16" H x 13/16" W x<br>13/16" D<br>3                                                                                      |
| Low Side PSI 103.0   Interior Height 22.0" (56 cm)   Interior Width 12.0" (30 cm)   Interior Depth 15.5" (39 cm)                                                                                                                                                                                                                                                                                                                                                                                                                                                                                                                                                                                         | Door Swing<br>Reversible<br>Daily Ice Production<br>Ice Storage<br>Capacity<br>Size of Cube<br>Number of Ice Cube<br>Sizes<br>Fan Type                                                                                                                 | Yes<br>32.0 lbs. (15 kg)<br>25.0 lbs. (11 kg)<br>11/16" H x 13/16" W x<br>13/16" D<br>3<br>Exterior                                                                          |
| Interior Height22.0" (56 cm)Interior Width12.0" (30 cm)Interior Depth15.5" (39 cm)                                                                                                                                                                                                                                                                                                                                                                                                                                                                                                                                                                                                                       | Door Swing<br>Reversible<br>Daily Ice Production<br>Ice Storage<br>Capacity<br>Size of Cube<br>Sizes<br>Number of Ice Cube<br>Sizes<br>Fan Type<br>Refrigerant Type                                                                                    | Yes<br>32.0 lbs. (15 kg)<br>25.0 lbs. (11 kg)<br>11/16" H x 13/16" W x<br>13/16" D<br>3<br>Exterior<br>R134a                                                                 |
| Interior Width12.0" (30 cm)Interior Depth15.5" (39 cm)                                                                                                                                                                                                                                                                                                                                                                                                                                                                                                                                                                                                                                                   | Door Swing<br>Reversible<br>Daily Ice Production<br>Ice Storage<br>Capacity<br>Size of Cube<br>Number of Ice Cube<br>Sizes<br>Fan Type<br>Refrigerant Type<br>Refrigerant Amount                                                                       | Yes<br>32.0 lbs. (15 kg)<br>25.0 lbs. (11 kg)<br>11/16" H x 13/16" W x<br>13/16" D<br>3<br>Exterior<br>R134a<br>5.64 oz.                                                     |
| Interior Depth 15.5" (39 cm)                                                                                                                                                                                                                                                                                                                                                                                                                                                                                                                                                                                                                                                                             | Door Swing<br>Reversible<br>Daily Ice Production<br>Ice Storage<br>Capacity<br>Size of Cube<br>Sizes<br>Number of Ice Cube<br>Sizes<br>Fan Type<br>Refrigerant Type<br>Refrigerant Amount<br>High Side PSI                                             | Yes<br>32.0 lbs. (15 kg)<br>25.0 lbs. (11 kg)<br>11/16" H x 13/16" W x<br>13/16" D<br>3<br>Exterior<br>R134a<br>5.64 oz.<br>250.0                                            |
| · · · ·                                                                                                                                                                                                                                                                                                                                                                                                                                                                                                                                                                                                                                                                                                  | Door Swing<br>Reversible<br>Daily Ice Production<br>Ice Storage<br>Capacity<br>Size of Cube<br>Number of Ice Cube<br>Sizes<br>Fan Type<br>Refrigerant Type<br>Refrigerant Amount<br>High Side PSI<br>Low Side PSI                                      | Yes<br>32.0 lbs. (15 kg)<br>25.0 lbs. (11 kg)<br>11/16" H x 13/16" W x<br>13/16" D<br>3<br>Exterior<br>R134a<br>5.64 oz.<br>250.0<br>103.0                                   |
| Level Legs 2                                                                                                                                                                                                                                                                                                                                                                                                                                                                                                                                                                                                                                                                                             | Door Swing<br>Reversible<br>Daily Ice Production<br>Ice Storage<br>Capacity<br>Size of Cube<br>Number of Ice Cube<br>Sizes<br>Fan Type<br>Refrigerant Type<br>Refrigerant Amount<br>High Side PSI<br>Low Side PSI<br>Interior Height                   | Yes<br>32.0 lbs. (15 kg)<br>25.0 lbs. (11 kg)<br>11/16" H x 13/16" W x<br>13/16" D<br>3<br>Exterior<br>R134a<br>5.64 oz.<br>250.0<br>103.0<br>22.0" (56 cm)                  |
| <u> </u>                                                                                                                                                                                                                                                                                                                                                                                                                                                                                                                                                                                                                                                                                                 | Door Swing<br>Reversible<br>Daily Ice Production<br>Ice Storage<br>Capacity<br>Size of Cube<br>Number of Ice Cube<br>Sizes<br>Fan Type<br>Refrigerant Type<br>Refrigerant Amount<br>High Side PSI<br>Low Side PSI<br>Interior Height<br>Interior Width | Yes<br>32.0 lbs. (15 kg)<br>25.0 lbs. (11 kg)<br>11/16" H x 13/16" W x<br>13/16" D<br>3<br>Exterior<br>R134a<br>5.64 oz.<br>250.0<br>103.0<br>22.0" (56 cm)<br>12.0" (30 cm) |