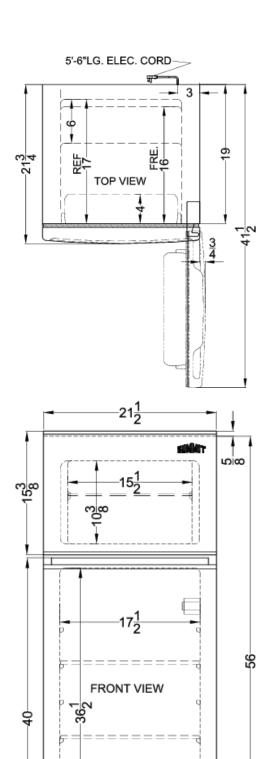

### **CP962 Specifications:**

| Overview                                                                                                                                                               |                                                                 |  |  |
|------------------------------------------------------------------------------------------------------------------------------------------------------------------------|-----------------------------------------------------------------|--|--|
| Height of Cabinet                                                                                                                                                      | 56.0" (142 cm)                                                  |  |  |
| Height to Hinge Cap                                                                                                                                                    | 56.63" (144<br>cm)                                              |  |  |
| Width                                                                                                                                                                  | 21.5" (55 cm)                                                   |  |  |
| Width with Door Open                                                                                                                                                   | 22.25" (57 cm)                                                  |  |  |
| Depth                                                                                                                                                                  | 21.75" (55 cm)                                                  |  |  |
| Depth with door at 90°                                                                                                                                                 | 41.5" (105 cm)                                                  |  |  |
| Capacity                                                                                                                                                               | 7.1 cu.ft. (201<br>L)                                           |  |  |
| Defrost Type                                                                                                                                                           | Cycle                                                           |  |  |
| Door                                                                                                                                                                   | White                                                           |  |  |
| Cabinet                                                                                                                                                                | White                                                           |  |  |
| US Electrical Safety                                                                                                                                                   | CSA                                                             |  |  |
| Canadian Electrical Safety                                                                                                                                             | CSA-C                                                           |  |  |
| Energy Usage/Year                                                                                                                                                      | 375.0kWh/year                                                   |  |  |
| Amps                                                                                                                                                                   | 0.54                                                            |  |  |
| Voltage/Frequency                                                                                                                                                      | 115 V AC/60<br>Hz                                               |  |  |
| Weight                                                                                                                                                                 | 97.0 lbs. (44<br>kg)                                            |  |  |
| Parts & Labor Warranty                                                                                                                                                 | 1 Year                                                          |  |  |
| Compressor Warranty                                                                                                                                                    | 5 Years                                                         |  |  |
| UPC                                                                                                                                                                    | 761101056159                                                    |  |  |
| Refrigerator-Freezer                                                                                                                                                   |                                                                 |  |  |
| Door Swing                                                                                                                                                             | RHD                                                             |  |  |
| Reversible                                                                                                                                                             | Yes                                                             |  |  |
| Adjustable Shelves                                                                                                                                                     | Yes                                                             |  |  |
| Crisper Qty                                                                                                                                                            | 1                                                               |  |  |
| Crisper Finish                                                                                                                                                         | Transparent                                                     |  |  |
| Crisper Cover                                                                                                                                                          | Olasa                                                           |  |  |
| Interior Light                                                                                                                                                         | Glass                                                           |  |  |
| Interior Light                                                                                                                                                         | Yes                                                             |  |  |
| Refrigerator - Interior Height                                                                                                                                         |                                                                 |  |  |
|                                                                                                                                                                        | Yes                                                             |  |  |
| Refrigerator - Interior Height                                                                                                                                         | Yes 36.5" (93 cm)                                               |  |  |
| Refrigerator - Interior Height Refrigerator - Interior Width                                                                                                           | Yes<br>36.5" (93 cm)<br>17.5" (44 cm)                           |  |  |
| Refrigerator - Interior Height Refrigerator - Interior Width Refrigerator - Interior Depth                                                                             | Yes<br>36.5" (93 cm)<br>17.5" (44 cm)<br>17.0" (43 cm)          |  |  |
| Refrigerator - Interior Height Refrigerator - Interior Width Refrigerator - Interior Depth Refrigerator - Shelf Type                                                   | Yes<br>36.5" (93 cm)<br>17.5" (44 cm)<br>17.0" (43 cm)<br>Glass |  |  |
| Refrigerator - Interior Height Refrigerator - Interior Width Refrigerator - Interior Depth Refrigerator - Shelf Type Refrigerator - Shelf Qty Refrigerator - Full Door | Yes<br>36.5" (93 cm)<br>17.5" (44 cm)<br>17.0" (43 cm)<br>Glass |  |  |

| Freezer - Interior Depth | 16.0" (41 cm) |
|--------------------------|---------------|
| Freezer - Shelf Type     | Wire          |
| Freezer - Shelf Qty      | 1             |
| Thermostat Type          | Dial          |
| Refrigerant Type         | R600a         |
| Refrigerant Amount       | 1.62 oz.      |
| High Side PSI            | 245.0         |
| Low Side PSI             | 110.0         |
| Level Legs               | 2             |
| Sound Level              | 32.3 dB       |