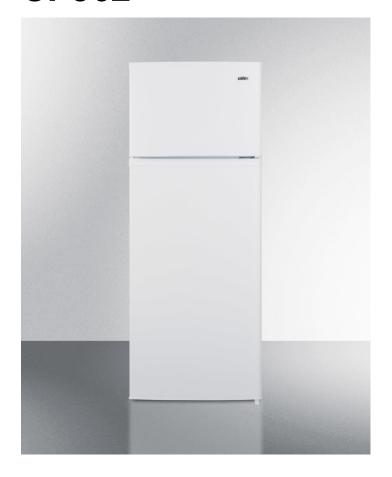

### **CP962**

56.63" x 21.5" x 21.75" (H x W x D)

Two-door cycle defrost refrigerator-freezer in slim width and white finish

### Highlights:

Unique 21 1/2" width is ideal for small kitchen spaces

Adjustable glass shelves and large crisper drawer for optimum storage

Multiple door racks accommodate condiments and bottles