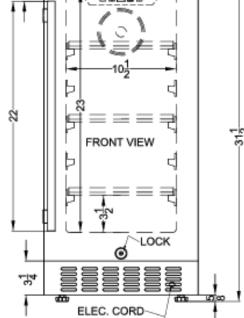

### **ALR15B Specifications:**

| Overview                      |                          |  |
|-------------------------------|--------------------------|--|
| Height of Cabinet             | 31.5" (80 cm)            |  |
| Width                         | 14.75" (37 cm)           |  |
| Depth                         | 23.5" (60 cm)            |  |
| Capacity                      | 2.2 cu.ft. (62 L)        |  |
| Defrost Type                  | Frost-Free               |  |
| Door                          | Black                    |  |
| Cabinet                       | Black                    |  |
| US Electrical Safety          | ETL                      |  |
| Canadian Electrical<br>Safety | ETL-C                    |  |
| Sanitation                    | ETL-S                    |  |
| Energy Usage/Year             | 240.0kWh/year            |  |
| Amps                          | 1.0                      |  |
| Voltage/Frequency             | 115 V AC/60 Hz           |  |
| Weight                        | 55.0 lbs. (25 kg)        |  |
| Parts & Labor Warranty        | 1 Year                   |  |
| Compressor Warranty           | 5 Years                  |  |
| UPC                           | 761101056661             |  |
| Refrigerator Features         |                          |  |
| Sabbath Mode                  | Yes                      |  |
| Door Swing                    | RHD                      |  |
| Reversible                    | Yes                      |  |
| Shelf Type                    | Glass                    |  |
| Shelf Qty                     | 3                        |  |
| Full Door Shelf Qty           | 2                        |  |
| Adjustable Shelves            | Yes                      |  |
| Thermostat Type               | Digital                  |  |
| Fan Type                      | Interior and<br>Exterior |  |
| Refrigerant Type              | R600a                    |  |
| Refrigerant Amount            | 0.78oz.                  |  |
| High Side PSI                 | 270.0                    |  |
| Low Side PSI                  | 105.0                    |  |
| Level Legs Qty                | 4                        |  |
| Interior Light                | Yes                      |  |
| Temperature Range             | 36°F to 43°F             |  |
| Dimensions                    |                          |  |
| Interior Height               | 23.0" (58 cm)            |  |
|                               |                          |  |

Interior Width

| Interior Depth         | 17.5" (44 cm) |
|------------------------|---------------|
| Compressor Step Height | 3.5" (9 cm)   |
| Compressor Step Width  | 10.5" (27 cm) |
| Compressor Step Depth  | 5.0" (13 cm)  |

10.5" (27 cm)