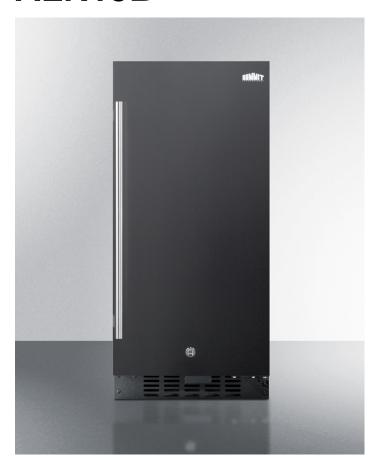

## ALR15B

31.5" x 14.75" x 23.5" (H x W x D)

15" wide ADA compliant all-refrigerator for built-in or freestanding use, with digital controls, LED light, lock, and black exterior finish

### **Highlights:**

32" height allows installation under lower ADA compliant counters

Just under 15" wide for an easy fit, with a flush back design to save space

Flexible design allows built-in or freestanding use under counters

#### **Product Features:**

| ADA Compliant            | Sized just under 32" high to fit under lower ADA compliant counters                        |  |
|--------------------------|--------------------------------------------------------------------------------------------|--|
| Built-in capable         | Make the best use of space by installing your appliance under the counter                  |  |
| Factory installed lock   | Keyed lock for a secure interior, with two keys included                                   |  |
| Digital thermostat       | Electronic controls for precise temperature management.                                    |  |
| Digital display          | Temperature readout can be shown in Celsius or Fahrenheit                                  |  |
| LED lighting             | Gentle illumination with an on/off switch                                                  |  |
| Frost-free operation     | No-frost operation ensures reduced maintenance                                             |  |
| Adjustable glass shelves | Rearrange refrigerator space to accommodate all sizes or remove shelves for simple cleanup |  |
| Door storage             | Two racks offer the perfect storage solution for tall bottles and condiments               |  |