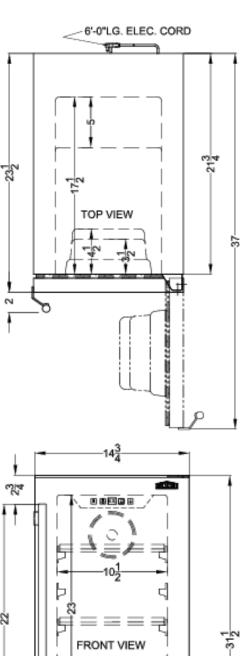

### **ALR15B Specifications:**

| Overview                      |                          |  |
|-------------------------------|--------------------------|--|
| Height of Cabinet             | 31.5" (80 cm)            |  |
| Width                         | 14.75" (37 cm)           |  |
| Depth                         | 23.5" (60 cm)            |  |
| Capacity                      | 2.2 cu.ft. (62 L)        |  |
| Defrost Type                  | Frost-Free               |  |
| Door                          | Black                    |  |
| Cabinet                       | Black                    |  |
| US Electrical Safety          | ETL                      |  |
| Canadian Electrical<br>Safety | ETL-C                    |  |
| Sanitation                    | ETL-S                    |  |
| Energy Usage/Year             | 240.0kWh/year            |  |
| Amps                          | 1.0                      |  |
| Voltage/Frequency             | 115 V AC/60 Hz           |  |
| Weight                        | 55.0 lbs. (25 kg)        |  |
| Parts & Labor Warranty        | 1 Year                   |  |
| Compressor Warranty           | 5 Years                  |  |
| UPC                           | 761101056661             |  |
| Refrigerator Features         |                          |  |
| Sabbath Mode                  | Yes                      |  |
| Door Swing                    | RHD                      |  |
| Reversible                    | Yes                      |  |
| Shelf Type                    | Glass                    |  |
| Shelf Qty                     | 3                        |  |
| Full Door Shelf Qty           | 2                        |  |
| Adjustable Shelves            | Yes                      |  |
| Thermostat Type               | Digital                  |  |
| Fan Type                      | Interior and<br>Exterior |  |
| Refrigerant Type              | R600a                    |  |
| Refrigerant Amount            | 0.78oz.                  |  |
| High Side PSI                 | 270.0                    |  |
| Low Side PSI                  | 105.0                    |  |
| Level Legs Qty                | 4                        |  |
| Interior Light                | Yes                      |  |
| Temperature Range             | 36°F to 43°F             |  |
| Dimensions                    |                          |  |
| Interior Height               | 23.0" (58 cm)            |  |
|                               |                          |  |

Interior Width

| Interior Depth         | 17.5" (44 cm) |
|------------------------|---------------|
| Compressor Step Height | 3.5" (9 cm)   |
| Compressor Step Width  | 10.5" (27 cm) |
| Compressor Step Depth  | 5.0" (13 cm)  |

10.5" (27 cm)