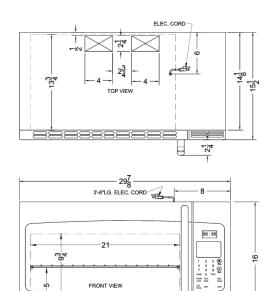

### **OTRSS301 Specifications:**

| Overview                       |                   |  |
|--------------------------------|-------------------|--|
| Height of Cabinet              | 16.88" (43 cm)    |  |
| Width                          | 29.88" (76 cm)    |  |
| Depth                          | 15.5" (39 cm)     |  |
| Depth with Handle              | 17.75" (45 cm)    |  |
| Depth with door at 90°         | 39.13" (99 cm)    |  |
| Capacity                       | 1.6 cu.ft. (45 L) |  |
| Door                           | Stainless Steel   |  |
| Cabinet                        | Black/SS          |  |
| US Electrical Safety           | UL                |  |
| Canadian Electrical Safety     | ULC               |  |
| Amps                           | 12.0              |  |
| Voltage/Frequency              | 115 V AC/60 Hz    |  |
| Weight                         | 55.0 lbs. (25 kg) |  |
| Parts & Labor Warranty         | 90 Days           |  |
| UPC                            | 761101056692      |  |
| Microwave                      |                   |  |
| Wattage                        | 1000.0            |  |
| Controls                       | Digital           |  |
| Digital Display                | Yes               |  |
| Turntable                      | Yes               |  |
| Turntable Diameter             | 12.0" (30 cm)     |  |
| Specialized Cooking<br>Buttons | Yes               |  |
| Interior Height                | 9.75" (25 cm)     |  |
|                                |                   |  |
| Interior Width                 | 21.0" (53 cm)     |  |