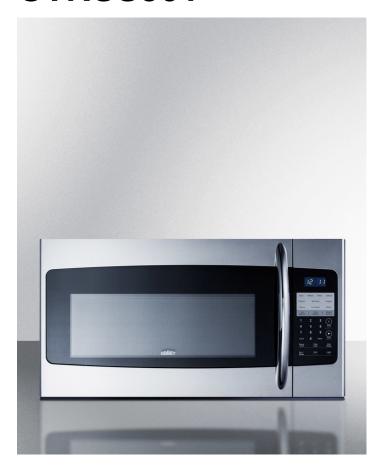

# **OTRSS301**

16.88" x 29.88" x 15.5" (H x W x D)

30" wide over-the-range microwave in stainless steel

### **Highlights:**

Over-the-range microwave with full 1.6 cu.ft. interior

Range hood can function with a vertical duct, horizontal duct, or for recirculating operation

One-touch cooking options for various commonly heated items, including popcorn and pizza

#### **Product Features:**

| Range hood function              | Under-cabinet ventilation with a high/low setting                                                                                   |
|----------------------------------|-------------------------------------------------------------------------------------------------------------------------------------|
| Versatile ventilation options    | This unit can be set up with a vertical duct, horizontal duct, or for recirculating operation                                       |
| Charcoal filter included         | Single charcoal filter is included to accommodate ductless (recirculating) setups                                                   |
| Removable cassette filters       | Two removable aluminum filters help to absorb odors                                                                                 |
| One-touch cooking options        | Touch controls for easy heating of pizza, potatoes, meat, beverages, veggies, butter, cheese, and ice cream                         |
| Kids Meals heating option        | Designed for easy reheating of common children's meals, with settings specifically designed for hot dogs, nuggets, and french fries |
| Popcorn setting                  | One-touch option is ideal for the perfect bag of popcorn                                                                            |
| Glass turntable with on/off mode | Unit includes a removable glass turntable and a setting to operate the microwave with the turntable function on or off              |
| Removable shelf                  | Chrome shelf included to help maximize the interior capacity                                                                        |