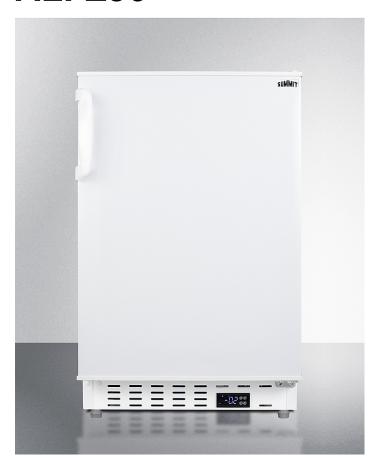

# ALFZ36

32" x 19.75" x 22.5" (H x W x D)

Built-in undercounter ADA compliant residential all-freezer in white with door storage and manual defrost operation

#### **Highlights:**

Just 32" high for an easy fit under lower ADA compliant counters

Flexible design allows built-in or freestanding use in 20" wide spaces

Adjustable interior shelving and door racks offer convenient storage for a variety of items

#### **Product Features:**

| ADA compliant design  | 32" height allows easy installation under lower ADA compliant counters                                                                                                                                                          |  |
|-----------------------|---------------------------------------------------------------------------------------------------------------------------------------------------------------------------------------------------------------------------------|--|
| Built-in capable      | Front-breathing design lets you make the best use of space by installing your appliance under the counter                                                                                                                       |  |
| Adjustable thermostat | Digital thermostat offers easy temperature management with a readout in Fahrenheit or Celsius                                                                                                                                   |  |
| Door shelves          | Three removable door racks for additional storage of larger items                                                                                                                                                               |  |
| Adjustable shelves    | Three adjustable wire shelves for optimal storage in 2.68 cu. ft. interior                                                                                                                                                      |  |
| Reversible door       | User-reversible door swing for added flexibility to best accommodate your setting                                                                                                                                               |  |
| 3" thick door         | Improved insulation for an efficient performance; NOTE: due to the oversized design, the door does not open in its own radius. If installing this refrigerator against a wall, please see our drawings to ensure adequate space |  |
| Temperature alarms    | User-set high/low temperature alarms provide added security if temperature goes beyond setpoint                                                                                                                                 |  |
| Open door alarm       | Audible alarm will sound if the door is left ajar for over a minute                                                                                                                                                             |  |