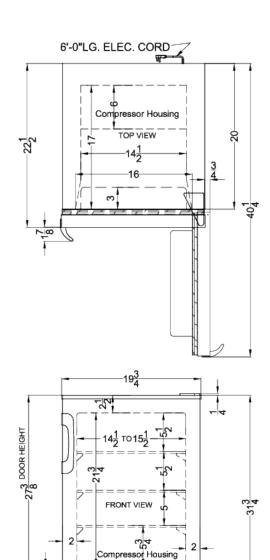

### **ALFZ36 Specifications:**

| Overview                                                                                                                                                                                                       |                                                                                                       |
|----------------------------------------------------------------------------------------------------------------------------------------------------------------------------------------------------------------|-------------------------------------------------------------------------------------------------------|
| Height of Cabinet                                                                                                                                                                                              | 31.75" (81 cm)                                                                                        |
| Height to Hinge Cap                                                                                                                                                                                            | 32.0" (81 cm)                                                                                         |
| Width                                                                                                                                                                                                          | 19.75" (50 cm)                                                                                        |
| Width with Door Open                                                                                                                                                                                           | 20.25" (51 cm)                                                                                        |
| Depth                                                                                                                                                                                                          | 22.5" (57 cm)                                                                                         |
| Depth with Handle                                                                                                                                                                                              | 24.38" (62 cm)                                                                                        |
| Depth with door at 90°                                                                                                                                                                                         | 40.25" (102 cm)                                                                                       |
| Capacity                                                                                                                                                                                                       | 2.68 cu.ft. (76 L)                                                                                    |
| Defrost Type                                                                                                                                                                                                   | Manual                                                                                                |
| Door                                                                                                                                                                                                           | White                                                                                                 |
| Cabinet                                                                                                                                                                                                        | White                                                                                                 |
| US Electrical Safety                                                                                                                                                                                           | ETL                                                                                                   |
| Canadian Electrical Safety                                                                                                                                                                                     | ETL-C                                                                                                 |
| Energy Usage/Year                                                                                                                                                                                              | 266.0kWh/year                                                                                         |
| Amps                                                                                                                                                                                                           | 0.6                                                                                                   |
| Voltage/Frequency                                                                                                                                                                                              | 115 V AC/60 Hz                                                                                        |
| Weight                                                                                                                                                                                                         | 65.0 lbs. (29 kg)                                                                                     |
| Parts & Labor Warranty                                                                                                                                                                                         | 1 Year                                                                                                |
| Compressor Warranty                                                                                                                                                                                            | 5 Years                                                                                               |
|                                                                                                                                                                                                                |                                                                                                       |
| UPC                                                                                                                                                                                                            | 761101063041                                                                                          |
| UPC Freezer                                                                                                                                                                                                    | 761101063041                                                                                          |
|                                                                                                                                                                                                                | 761101063041<br>RHD                                                                                   |
| Freezer                                                                                                                                                                                                        |                                                                                                       |
| Freezer Door Swing                                                                                                                                                                                             | RHD                                                                                                   |
| Freezer  Door Swing  Reversible                                                                                                                                                                                | RHD<br>Yes                                                                                            |
| Freezer  Door Swing  Reversible  Interior Height                                                                                                                                                               | RHD<br>Yes<br>23.75" (60 cm)                                                                          |
| Freezer  Door Swing  Reversible  Interior Height  Interior Width                                                                                                                                               | RHD<br>Yes<br>23.75" (60 cm)<br>14.5" (37 cm)                                                         |
| Freezer  Door Swing  Reversible  Interior Height  Interior Width  Interior Depth                                                                                                                               | RHD Yes 23.75" (60 cm) 14.5" (37 cm) 17.0" (43 cm)                                                    |
| Freezer  Door Swing  Reversible  Interior Height  Interior Width  Interior Depth  Shelf Type                                                                                                                   | RHD Yes 23.75" (60 cm) 14.5" (37 cm) 17.0" (43 cm) Wire                                               |
| Freezer  Door Swing  Reversible  Interior Height  Interior Width  Interior Depth  Shelf Type  Shelf Qty                                                                                                        | RHD Yes 23.75" (60 cm) 14.5" (37 cm) 17.0" (43 cm) Wire 3                                             |
| Freezer  Door Swing  Reversible  Interior Height  Interior Width  Interior Depth  Shelf Type  Shelf Qty  Full Door Shelves                                                                                     | RHD Yes 23.75" (60 cm) 14.5" (37 cm) 17.0" (43 cm) Wire 3                                             |
| Freezer  Door Swing  Reversible  Interior Height  Interior Width  Interior Depth  Shelf Type  Shelf Qty  Full Door Shelves  Adjustable Shelves                                                                 | RHD Yes 23.75" (60 cm) 14.5" (37 cm) 17.0" (43 cm) Wire 3 3 Yes                                       |
| Freezer  Door Swing  Reversible  Interior Height  Interior Depth  Shelf Type  Shelf Qty  Full Door Shelves  Adjustable Shelves  Thermostat Type                                                                | RHD Yes 23.75" (60 cm) 14.5" (37 cm) 17.0" (43 cm) Wire 3 3 Yes Digital                               |
| Freezer  Door Swing  Reversible  Interior Height  Interior Depth  Shelf Type  Shelf Qty  Full Door Shelves  Adjustable Shelves  Thermostat Type  Fan Type                                                      | RHD Yes 23.75" (60 cm) 14.5" (37 cm) 17.0" (43 cm) Wire 3 3 Yes Digital Exterior                      |
| Freezer  Door Swing  Reversible  Interior Height  Interior Depth  Shelf Type  Shelf Qty  Full Door Shelves  Adjustable Shelves  Thermostat Type  Refrigerant Type                                              | RHD Yes 23.75" (60 cm) 14.5" (37 cm) 17.0" (43 cm) Wire 3 Yes Digital Exterior R600a                  |
| Freezer  Door Swing  Reversible  Interior Height  Interior Depth  Shelf Type  Shelf Qty  Full Door Shelves  Adjustable Shelves  Thermostat Type  Fan Type  Refrigerant Type  Refrigerant Amount                | RHD Yes 23.75" (60 cm) 14.5" (37 cm) 17.0" (43 cm) Wire 3 3 Yes Digital Exterior R600a 1.83 oz.       |
| Freezer  Door Swing  Reversible  Interior Height  Interior Depth  Shelf Type  Shelf Qty  Full Door Shelves  Adjustable Shelves  Thermostat Type  Fan Type  Refrigerant Type  Refrigerant Amount  High Side PSI | RHD Yes 23.75" (60 cm) 14.5" (37 cm) 17.0" (43 cm) Wire 3 3 Yes Digital Exterior R600a 1.83 oz. 180.0 |

| Compressor Step Height |                      | 5.75" (15 cm) |
|------------------------|----------------------|---------------|
| С                      | ompressor Step Width | 14.5" (37 cm) |
| С                      | ompressor Step Depth | 6.0" (15 cm)  |
| Temperature Range      |                      | -13 to 5°F    |
| Sound Level            |                      | 33.1 dB       |