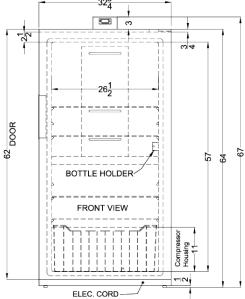

### FFUF194 Specifications:

| Overview                                                                                                                                                                                                                                  |                                                                                                          |  |  |
|-------------------------------------------------------------------------------------------------------------------------------------------------------------------------------------------------------------------------------------------|----------------------------------------------------------------------------------------------------------|--|--|
| Height of Cabinet                                                                                                                                                                                                                         | 67.0" (170 cm)                                                                                           |  |  |
| Width                                                                                                                                                                                                                                     | 32.75" (83 cm)                                                                                           |  |  |
| Width with Door Open                                                                                                                                                                                                                      | 33.75" (86 cm)                                                                                           |  |  |
| Depth                                                                                                                                                                                                                                     | 30.25" (77 cm)                                                                                           |  |  |
| Depth with door at 90°                                                                                                                                                                                                                    | 59.75" (152 cm)                                                                                          |  |  |
| Capacity                                                                                                                                                                                                                                  | 17.0 cu.ft. (481 L)                                                                                      |  |  |
| Defrost Type                                                                                                                                                                                                                              | Frost-Free                                                                                               |  |  |
| Door                                                                                                                                                                                                                                      | White                                                                                                    |  |  |
| Cabinet                                                                                                                                                                                                                                   | White                                                                                                    |  |  |
| US Electrical Safety                                                                                                                                                                                                                      | ETL                                                                                                      |  |  |
| Canadian Electrical<br>Safety                                                                                                                                                                                                             | ETL-C                                                                                                    |  |  |
| Amps                                                                                                                                                                                                                                      | 1.8                                                                                                      |  |  |
| Voltage/Frequency                                                                                                                                                                                                                         | 115 V AC/60 Hz                                                                                           |  |  |
| Weight                                                                                                                                                                                                                                    | 227.0 lbs. (103<br>kg)                                                                                   |  |  |
| Parts & Labor Warranty                                                                                                                                                                                                                    | 1 Year                                                                                                   |  |  |
| Compressor Warranty                                                                                                                                                                                                                       | 5 Years                                                                                                  |  |  |
| UPC                                                                                                                                                                                                                                       | 761101084459                                                                                             |  |  |
| Freezer                                                                                                                                                                                                                                   |                                                                                                          |  |  |
| Freezer                                                                                                                                                                                                                                   |                                                                                                          |  |  |
| Freezer  Door Swing                                                                                                                                                                                                                       | RHD                                                                                                      |  |  |
|                                                                                                                                                                                                                                           | RHD<br>No                                                                                                |  |  |
| Door Swing                                                                                                                                                                                                                                |                                                                                                          |  |  |
| Door Swing Reversible                                                                                                                                                                                                                     | No                                                                                                       |  |  |
| Door Swing Reversible Crisper Qty                                                                                                                                                                                                         | No<br>1                                                                                                  |  |  |
| Door Swing Reversible Crisper Qty Crisper Finish                                                                                                                                                                                          | No<br>1<br>Transparent                                                                                   |  |  |
| Door Swing Reversible Crisper Qty Crisper Finish Crisper Cover                                                                                                                                                                            | No<br>1<br>Transparent<br>Wire                                                                           |  |  |
| Door Swing Reversible Crisper Qty Crisper Finish Crisper Cover Interior Height                                                                                                                                                            | No 1 Transparent Wire 57.0" (145 cm)                                                                     |  |  |
| Door Swing Reversible Crisper Qty Crisper Finish Crisper Cover Interior Height Interior Width                                                                                                                                             | No 1 Transparent Wire 57.0" (145 cm) 26.5" (67 cm)                                                       |  |  |
| Door Swing Reversible Crisper Qty Crisper Finish Crisper Cover Interior Height Interior Width Interior Depth                                                                                                                              | No 1 Transparent Wire 57.0" (145 cm) 26.5" (67 cm) 22.5" (57 cm)                                         |  |  |
| Door Swing Reversible Crisper Qty Crisper Finish Crisper Cover Interior Height Interior Width Interior Depth Shelf Type                                                                                                                   | No 1 Transparent Wire 57.0" (145 cm) 26.5" (67 cm) 22.5" (57 cm) Wire                                    |  |  |
| Door Swing Reversible Crisper Qty Crisper Finish Crisper Cover Interior Height Interior Width Interior Depth Shelf Type Shelf Qty                                                                                                         | No 1 Transparent Wire 57.0" (145 cm) 26.5" (67 cm) 22.5" (57 cm) Wire 4                                  |  |  |
| Door Swing Reversible Crisper Qty Crisper Finish Crisper Cover Interior Height Interior Width Interior Depth Shelf Type Shelf Qty Full Door Shelves                                                                                       | No 1 Transparent Wire 57.0" (145 cm) 26.5" (67 cm) 22.5" (57 cm) Wire 4                                  |  |  |
| Door Swing Reversible Crisper Qty Crisper Finish Crisper Cover Interior Height Interior Width Interior Depth Shelf Type Shelf Qty Full Door Shelves Adjustable Shelves                                                                    | No 1 Transparent Wire 57.0" (145 cm) 26.5" (67 cm) 22.5" (57 cm) Wire 4 4 Yes                            |  |  |
| Door Swing Reversible Crisper Qty Crisper Finish Crisper Cover Interior Height Interior Width Interior Depth Shelf Type Shelf Qty Full Door Shelves Adjustable Shelves Thermostat Type                                                    | No 1 Transparent Wire 57.0" (145 cm) 26.5" (67 cm) 22.5" (57 cm) Wire 4 4 Yes Digital                    |  |  |
| Door Swing Reversible Crisper Qty Crisper Finish Crisper Cover Interior Height Interior Width Interior Depth Shelf Type Shelf Qty Full Door Shelves Adjustable Shelves Thermostat Type Interior Light                                     | No 1 Transparent Wire 57.0" (145 cm) 26.5" (67 cm) 22.5" (57 cm) Wire 4 4 Yes Digital Yes                |  |  |
| Door Swing Reversible Crisper Qty Crisper Finish Crisper Cover Interior Height Interior Width Interior Depth Shelf Type Shelf Qty Full Door Shelves Adjustable Shelves Thermostat Type Interior Light Refrigerant Type                    | No 1 Transparent Wire 57.0" (145 cm) 26.5" (67 cm) 22.5" (57 cm) Wire 4 4 Yes Digital Yes R600a          |  |  |
| Door Swing Reversible Crisper Qty Crisper Finish Crisper Cover Interior Height Interior Width Interior Depth Shelf Type Shelf Qty Full Door Shelves Adjustable Shelves Thermostat Type Interior Light Refrigerant Type Refrigerant Amount | No 1 Transparent Wire 57.0" (145 cm) 26.5" (67 cm) 22.5" (57 cm) Wire 4 4 Yes Digital Yes R600a 2.12 oz. |  |  |

| Interior Drawers       | Yes           |
|------------------------|---------------|
| Compressor Step Height | 11.0" (28 cm) |
| Compressor Step Width  | 26.5" (67 cm) |
| Compressor Step Depth  | 4.0" (10 cm)  |
| Temperature Range      | -25 to -10°C  |