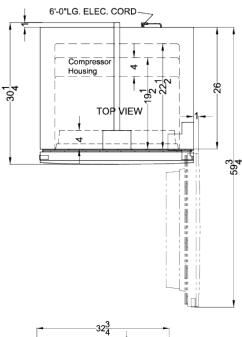

### FFUF194 Specifications:

| Overview                                                                                                                                                                                                                                  |                                                                                                          |  |  |
|-------------------------------------------------------------------------------------------------------------------------------------------------------------------------------------------------------------------------------------------|----------------------------------------------------------------------------------------------------------|--|--|
| Height of Cabinet                                                                                                                                                                                                                         | 67.0" (170 cm)                                                                                           |  |  |
| Width                                                                                                                                                                                                                                     | 32.75" (83 cm)                                                                                           |  |  |
| Width with Door Open                                                                                                                                                                                                                      | 33.75" (86 cm)                                                                                           |  |  |
| Depth                                                                                                                                                                                                                                     | 30.25" (77 cm)                                                                                           |  |  |
| Depth with door at 90°                                                                                                                                                                                                                    | 59.75" (152 cm)                                                                                          |  |  |
| Capacity                                                                                                                                                                                                                                  | 17.0 cu.ft. (481 L)                                                                                      |  |  |
| Defrost Type                                                                                                                                                                                                                              | Frost-Free                                                                                               |  |  |
| Door                                                                                                                                                                                                                                      | White                                                                                                    |  |  |
| Cabinet                                                                                                                                                                                                                                   | White                                                                                                    |  |  |
| US Electrical Safety                                                                                                                                                                                                                      | ETL                                                                                                      |  |  |
| Canadian Electrical<br>Safety                                                                                                                                                                                                             | ETL-C                                                                                                    |  |  |
| Amps                                                                                                                                                                                                                                      | 1.8                                                                                                      |  |  |
| Voltage/Frequency                                                                                                                                                                                                                         | 115 V AC/60 Hz                                                                                           |  |  |
| Weight                                                                                                                                                                                                                                    | 227.0 lbs. (103<br>kg)                                                                                   |  |  |
| Parts & Labor Warranty                                                                                                                                                                                                                    | 1 Year                                                                                                   |  |  |
| Compressor Warranty                                                                                                                                                                                                                       | 5 Years                                                                                                  |  |  |
| UPC                                                                                                                                                                                                                                       | 761101084459                                                                                             |  |  |
| Freezer                                                                                                                                                                                                                                   |                                                                                                          |  |  |
| Freezer                                                                                                                                                                                                                                   |                                                                                                          |  |  |
| Freezer  Door Swing                                                                                                                                                                                                                       | RHD                                                                                                      |  |  |
|                                                                                                                                                                                                                                           | RHD<br>No                                                                                                |  |  |
| Door Swing                                                                                                                                                                                                                                |                                                                                                          |  |  |
| Door Swing Reversible                                                                                                                                                                                                                     | No                                                                                                       |  |  |
| Door Swing Reversible Crisper Qty                                                                                                                                                                                                         | No<br>1                                                                                                  |  |  |
| Door Swing Reversible Crisper Qty Crisper Finish                                                                                                                                                                                          | No<br>1<br>Transparent                                                                                   |  |  |
| Door Swing Reversible Crisper Qty Crisper Finish Crisper Cover                                                                                                                                                                            | No<br>1<br>Transparent<br>Wire                                                                           |  |  |
| Door Swing Reversible Crisper Qty Crisper Finish Crisper Cover Interior Height                                                                                                                                                            | No 1 Transparent Wire 57.0" (145 cm)                                                                     |  |  |
| Door Swing Reversible Crisper Qty Crisper Finish Crisper Cover Interior Height Interior Width                                                                                                                                             | No 1 Transparent Wire 57.0" (145 cm) 26.5" (67 cm)                                                       |  |  |
| Door Swing Reversible Crisper Qty Crisper Finish Crisper Cover Interior Height Interior Width Interior Depth                                                                                                                              | No 1 Transparent Wire 57.0" (145 cm) 26.5" (67 cm) 22.5" (57 cm)                                         |  |  |
| Door Swing Reversible Crisper Qty Crisper Finish Crisper Cover Interior Height Interior Width Interior Depth Shelf Type                                                                                                                   | No 1 Transparent Wire 57.0" (145 cm) 26.5" (67 cm) 22.5" (57 cm) Wire                                    |  |  |
| Door Swing Reversible Crisper Qty Crisper Finish Crisper Cover Interior Height Interior Width Interior Depth Shelf Type Shelf Qty                                                                                                         | No 1 Transparent Wire 57.0" (145 cm) 26.5" (67 cm) 22.5" (57 cm) Wire 4                                  |  |  |
| Door Swing Reversible Crisper Qty Crisper Finish Crisper Cover Interior Height Interior Width Interior Depth Shelf Type Shelf Qty Full Door Shelves                                                                                       | No 1 Transparent Wire 57.0" (145 cm) 26.5" (67 cm) 22.5" (57 cm) Wire 4                                  |  |  |
| Door Swing Reversible Crisper Qty Crisper Finish Crisper Cover Interior Height Interior Width Interior Depth Shelf Type Shelf Qty Full Door Shelves Adjustable Shelves                                                                    | No 1 Transparent Wire 57.0" (145 cm) 26.5" (67 cm) 22.5" (57 cm) Wire 4 4 Yes                            |  |  |
| Door Swing Reversible Crisper Qty Crisper Finish Crisper Cover Interior Height Interior Width Interior Depth Shelf Type Shelf Qty Full Door Shelves Adjustable Shelves Thermostat Type                                                    | No 1 Transparent Wire 57.0" (145 cm) 26.5" (67 cm) 22.5" (57 cm) Wire 4 4 Yes Digital                    |  |  |
| Door Swing Reversible Crisper Qty Crisper Finish Crisper Cover Interior Height Interior Width Interior Depth Shelf Type Shelf Qty Full Door Shelves Adjustable Shelves Thermostat Type Interior Light                                     | No 1 Transparent Wire 57.0" (145 cm) 26.5" (67 cm) 22.5" (57 cm) Wire 4 4 Yes Digital Yes                |  |  |
| Door Swing Reversible Crisper Qty Crisper Finish Crisper Cover Interior Height Interior Width Interior Depth Shelf Type Shelf Qty Full Door Shelves Adjustable Shelves Thermostat Type Interior Light Refrigerant Type                    | No 1 Transparent Wire 57.0" (145 cm) 26.5" (67 cm) 22.5" (57 cm) Wire 4 4 Yes Digital Yes R600a          |  |  |
| Door Swing Reversible Crisper Qty Crisper Finish Crisper Cover Interior Height Interior Width Interior Depth Shelf Type Shelf Qty Full Door Shelves Adjustable Shelves Thermostat Type Interior Light Refrigerant Type Refrigerant Amount | No 1 Transparent Wire 57.0" (145 cm) 26.5" (67 cm) 22.5" (57 cm) Wire 4 4 Yes Digital Yes R600a 2.12 oz. |  |  |

| Interior Drawers       | Yes           |
|------------------------|---------------|
| Compressor Step Height | 11.0" (28 cm) |
| Compressor Step Width  | 26.5" (67 cm) |
| Compressor Step Depth  | 4.0" (10 cm)  |
| Temperature Range      | -25 to -10°C  |