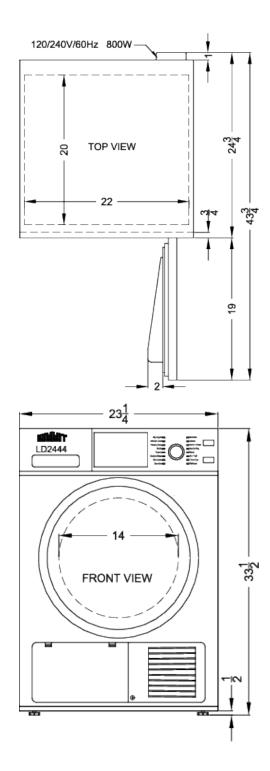

# **LD2444**

33.5" x 23.75" x 24.75" (H x W x D)

24" wide ENERGY STAR certified 208-240V heat pump dryer with 15 dry programs

### **LD2444 Specifications:**

| Overview                         |                    |
|----------------------------------|--------------------|
| Height of Cabinet                | 33.5" (85 cm)      |
| Width                            | 23.75" (60 cm)     |
| Depth                            | 24.75" (63 cm)     |
| Depth with door at 90°           | 43.75" (111 cm)    |
| Capacity                         | 4.4 cu.ft. (125 L) |
| Door                             | Glass              |
| Cabinet                          | White              |
| US Electrical Safety             | UL                 |
| Canadian Electrical<br>Safety    | ULC                |
| Amps                             | 30.0               |
| Voltage/Frequency                | 220 V AC/60 Hz     |
| Weight                           | 121.0 lbs. (55 kg) |
| Parts & Labor Warranty           | 1 Year             |
| UPC                              | 761101084800       |
| Dryer                            |                    |
| Loading Style                    | Front Loading      |
| Door Window                      | Yes                |
| Reversible                       | No                 |
| Maximum Dry Weight               | 19.0 lbs. (9 kg)   |
| Lint Trap                        | Yes                |
| Control Type                     | Digital & Dial     |
| Dry Cycles                       | 15                 |
|                                  | 1200.0             |
| Maximum Drum Speed               | 1300.0             |
| Maximum Drum Speed Delayed Start | Yes                |