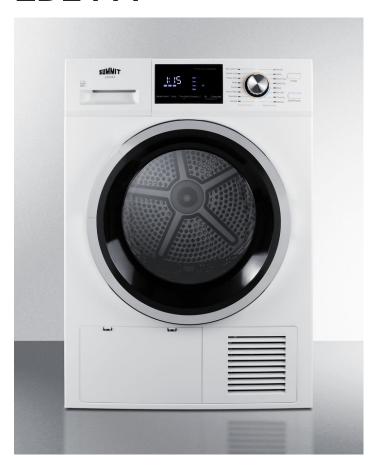

# **LD2444**

33.5" x 23.75" x 24.75" (H x W x D)

24" wide ENERGY STAR certified 208-240V heat pump dryer with 15 dry programs

### **Highlights:**

ENERGY STAR qualified performance to save on electricity usage

24" width fits easily in apartments and other small homes

Energy efficient heat pump operation saves on energy consumption and energy bills

#### **Product Features:**

| ENERGY STAR certified      | Uses less energy than national standards require to ensure more efficiency and lower utility bills   |  |
|----------------------------|------------------------------------------------------------------------------------------------------|--|
| 208-240V Operation         | Requires professional installation to a 3 or4-wire connection                                        |  |
| Slim-fitting design        | Just under 24" for an easy fit in apartments and homes                                               |  |
| Front-loading design       | Easy to load, with a full glass window for convenient viewing                                        |  |
| Large interior             | 4.4 cu.ft. drum to dry up to 17.6 lbs. of fabric                                                     |  |
| Stainless steel drum       | Durable interior holds up load after load                                                            |  |
| Heat pump operation        | Non-vented, energy efficient operation that uses recycled air to better save on energy use and costs |  |
| Touchscreen display        | Digital touchscreen controls ensure easy operation of speciality programs                            |  |
| Drying cycle selector knob | Allows users to easily cycle through the 15 dryer programs                                           |  |