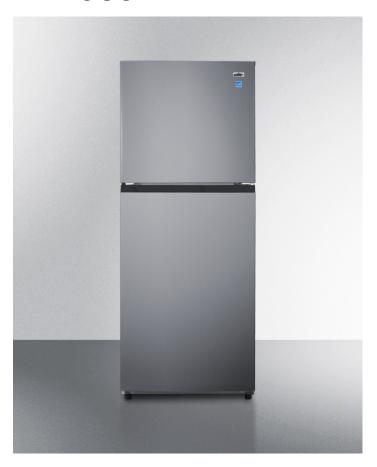

## **FF1089PL**

60.25" x 23.25" x 26.5" (H x W x D)

ENERGY STAR certified 24" wide 10.1 cu.ft. top mount frost-free refrigerator-freezer with reversible doors in a stainless steel look