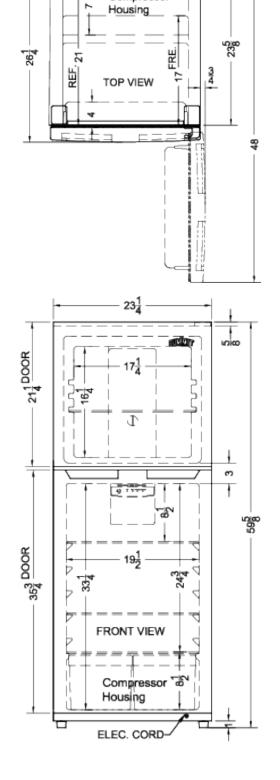

### FF1089PL Specifications:

| Overview                                                                                                                                                                                                                                                                   |                                                                                        |
|----------------------------------------------------------------------------------------------------------------------------------------------------------------------------------------------------------------------------------------------------------------------------|----------------------------------------------------------------------------------------|
| Height of Cabinet                                                                                                                                                                                                                                                          | 59.63" (151 cm)                                                                        |
| Height to Hinge Cap                                                                                                                                                                                                                                                        | 60.25" (153 cm)                                                                        |
| Width                                                                                                                                                                                                                                                                      | 23.25" (59 cm)                                                                         |
| Width with Door Open                                                                                                                                                                                                                                                       | 24.0" (61 cm)                                                                          |
| Depth                                                                                                                                                                                                                                                                      | 26.5" (67 cm)                                                                          |
| Depth with door at 90°                                                                                                                                                                                                                                                     | 48.0" (122 cm)                                                                         |
| Capacity                                                                                                                                                                                                                                                                   | 10.1 cu.ft. (286<br>L)                                                                 |
| Defrost Type                                                                                                                                                                                                                                                               | Frost-Free                                                                             |
| Door                                                                                                                                                                                                                                                                       | Stainless Look                                                                         |
| Cabinet                                                                                                                                                                                                                                                                    | Black                                                                                  |
| US Electrical Safety                                                                                                                                                                                                                                                       | CSA                                                                                    |
| Canadian Electrical Safety                                                                                                                                                                                                                                                 | CSA-C                                                                                  |
| Energy Usage/Year                                                                                                                                                                                                                                                          | 297.0kWh/year                                                                          |
| Amps                                                                                                                                                                                                                                                                       | 1.5                                                                                    |
| Voltage/Frequency                                                                                                                                                                                                                                                          | 115 V AC/60 Hz                                                                         |
| Weight                                                                                                                                                                                                                                                                     | 117.0 lbs. (53 kg)                                                                     |
| Parts & Labor Warranty                                                                                                                                                                                                                                                     | 1 Year                                                                                 |
| Compressor Warranty                                                                                                                                                                                                                                                        | 5 Years                                                                                |
|                                                                                                                                                                                                                                                                            |                                                                                        |
| UPC                                                                                                                                                                                                                                                                        | 761101087535                                                                           |
| UPC Refrigerator-Freezer                                                                                                                                                                                                                                                   | 761101087535                                                                           |
|                                                                                                                                                                                                                                                                            | 761101087535<br>RHD                                                                    |
| Refrigerator-Freezer                                                                                                                                                                                                                                                       |                                                                                        |
| Refrigerator-Freezer Door Swing                                                                                                                                                                                                                                            | RHD                                                                                    |
| Refrigerator-Freezer  Door Swing  Reversible                                                                                                                                                                                                                               | RHD<br>Yes                                                                             |
| Refrigerator-Freezer  Door Swing  Reversible  Adjustable Shelves                                                                                                                                                                                                           | RHD<br>Yes<br>Yes                                                                      |
| Refrigerator-Freezer  Door Swing  Reversible  Adjustable Shelves  Crisper Qty                                                                                                                                                                                              | RHD Yes Yes 2                                                                          |
| Refrigerator-Freezer  Door Swing  Reversible  Adjustable Shelves  Crisper Qty  Crisper Finish                                                                                                                                                                              | RHD Yes Yes 2 Transparent                                                              |
| Refrigerator-Freezer  Door Swing  Reversible  Adjustable Shelves  Crisper Qty  Crisper Finish  Crisper Cover                                                                                                                                                               | RHD Yes Yes 2 Transparent Glass                                                        |
| Refrigerator-Freezer  Door Swing  Reversible  Adjustable Shelves  Crisper Qty  Crisper Finish  Crisper Cover  Interior Light  Refrigerator - Interior                                                                                                                      | RHD Yes Yes 2 Transparent Glass Yes                                                    |
| Refrigerator-Freezer  Door Swing  Reversible  Adjustable Shelves  Crisper Qty  Crisper Finish  Crisper Cover  Interior Light  Refrigerator - Interior Height                                                                                                               | RHD Yes Yes 2 Transparent Glass Yes 24.75" (63 cm)                                     |
| Refrigerator-Freezer  Door Swing  Reversible  Adjustable Shelves  Crisper Qty  Crisper Finish  Crisper Cover  Interior Light  Refrigerator - Interior Height  Refrigerator - Interior Width                                                                                | RHD Yes Yes 2 Transparent Glass Yes 24.75" (63 cm) 19.5" (50 cm)                       |
| Refrigerator-Freezer  Door Swing  Reversible  Adjustable Shelves  Crisper Qty  Crisper Finish  Crisper Cover  Interior Light  Refrigerator - Interior Height  Refrigerator - Interior Width  Refrigerator - Interior Depth                                                 | RHD Yes Yes 2 Transparent Glass Yes 24.75" (63 cm) 19.5" (50 cm) 21.0" (53 cm)         |
| Refrigerator-Freezer  Door Swing  Reversible  Adjustable Shelves  Crisper Qty  Crisper Finish  Crisper Cover  Interior Light  Refrigerator - Interior Height  Refrigerator - Interior Depth  Refrigerator - Shelf Type                                                     | RHD Yes Yes 2 Transparent Glass Yes 24.75" (63 cm) 19.5" (50 cm) 21.0" (53 cm) Glass   |
| Refrigerator-Freezer  Door Swing  Reversible  Adjustable Shelves  Crisper Qty  Crisper Finish  Crisper Cover  Interior Light  Refrigerator - Interior Height  Refrigerator - Interior Width  Refrigerator - Shelf Type  Refrigerator - Shelf Qty  Refrigerator - Full Door | RHD Yes Yes 2 Transparent Glass Yes 24.75" (63 cm) 19.5" (50 cm) 21.0" (53 cm) Glass 2 |

| Freezer - Interior Height   | 16.25" (41 cm) |
|-----------------------------|----------------|
| Freezer - Interior Width    | 17.25" (44 cm) |
| Freezer - Interior Depth    | 17.0" (43 cm)  |
| Freezer - Shelf Type        | Glass          |
| Freezer - Shelf Qty         | 1              |
| Freezer - Full Door Shelves | 1              |
| Gallon Door Storage         | Yes            |
| Thermostat Type             | Digital        |
| Fan Type                    | Interior       |
| Refrigerant Type            | R600a          |
| Refrigerant Amount          | 1.73 oz.       |
| Level Legs                  | 2              |
| Compressor Step Height      | 8.5" (22 cm)   |
| Compressor Step Width       | 19.5" (50 cm)  |
| Compressor Step Depth       | 7.0" (18 cm)   |
| Sound Level                 | 33.4 dB        |

64"LG. ELEC. CORD

Compressor