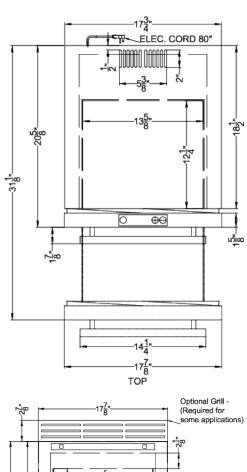

# COOL1D

11.88" x 17.88" x 20.63" (H x W x D)

18" wide single drawer wine/beverage cooler for built-in use with panel-ready stainless steel drawer front

### **COOL1D Specifications:**

| Overview                       |                                 |
|--------------------------------|---------------------------------|
| Height of Cabinet              | 11.88" (30 cm)                  |
| Width                          | 17.88" (45 cm)                  |
| Depth                          | 20.63" (52 cm)                  |
| Depth with Handle              | 22.5" (57 cm)                   |
| Capacity                       | 0.8 cu.ft. (23 L)               |
| Bottles                        | 8 bottles                       |
| Defrost Type                   | Frost-Free                      |
| Door                           | Stainless Steel/Panel-<br>Ready |
| Cabinet                        | Black                           |
| US Electrical Safety           | ETL                             |
| Canadian Electrical<br>Safety  | ETL-C                           |
| Amps                           | 1.0                             |
| Voltage/Frequency              | 115 V AC/60 Hz                  |
| Weight                         | 62.0 lbs. (28 kg)               |
| Parts & Labor<br>Warranty      | 1 Year                          |
| UPC                            | 761101088945                    |
| Wine Cellar                    |                                 |
| Number of Zones                | 1                               |
| Door Swing                     | Drawer                          |
| Adjustable Shelves             | Yes                             |
| Shelf Type                     | Plastic                         |
| Shelf Qty                      | 2                               |
| Thermostat Type                | Digital                         |
| Interior Light                 | Yes                             |
| Fan Type                       | Exterior                        |
| Interior Height 1              | 7.0" (18 cm)                    |
| lintania i NACialtla A         | 13.63" (35 cm)                  |
| Interior Width 1               |                                 |
| Interior Width 1               | 12.25" (31 cm)                  |
|                                | 12.25" (31 cm)<br>2             |
| Interior Depth 1               | <u></u>                         |
| Interior Depth 1<br>Level Legs | 2                               |