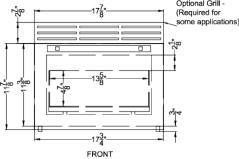

# COOL1D

11.88" x 17.88" x 20.63" (H x W x D)

18" wide single drawer wine/beverage cooler for built-in use with panel-ready stainless steel drawer front

### **COOL1D Specifications:**

| Overview                       |                                 |
|--------------------------------|---------------------------------|
| Height of Cabinet              | 11.88" (30 cm)                  |
| Width                          | 17.88" (45 cm)                  |
| Depth                          | 20.63" (52 cm)                  |
| Depth with Handle              | 22.5" (57 cm)                   |
| Capacity                       | 0.8 cu.ft. (23 L)               |
| Bottles                        | 8 bottles                       |
| Defrost Type                   | Frost-Free                      |
| Door                           | Stainless Steel/Panel-<br>Ready |
| Cabinet                        | Black                           |
| US Electrical Safety           | ETL                             |
| Canadian Electrical<br>Safety  | ETL-C                           |
| Amps                           | 1.0                             |
| Voltage/Frequency              | 115 V AC/60 Hz                  |
| Weight                         | 62.0 lbs. (28 kg)               |
| Parts & Labor<br>Warranty      | 1 Year                          |
| UPC                            | 761101088945                    |
| Wine Cellar                    |                                 |
| Number of Zones                | 1                               |
| Door Swing                     | Drawer                          |
| Adjustable Shelves             | Yes                             |
| Shelf Type                     | Plastic                         |
| Shelf Qty                      | 2                               |
| Thermostat Type                | Digital                         |
| Interior Light                 | Yes                             |
| Fan Type                       | Exterior                        |
| Interior Height 1              | 7.0" (18 cm)                    |
| lintania i NACialtla A         | 13.63" (35 cm)                  |
| Interior Width 1               |                                 |
| Interior Width 1               | 12.25" (31 cm)                  |
|                                | 12.25" (31 cm)<br>2             |
| Interior Depth 1               | <u></u>                         |
| Interior Depth 1<br>Level Legs | 2                               |