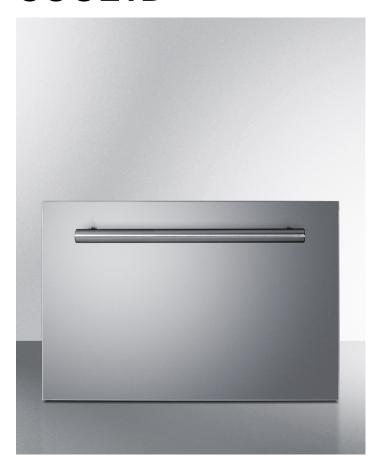

# COOL1D

11.88" x 17.88" x 20.63" (H x W x D)

18" wide single drawer wine/beverage cooler for built-in use with panel-ready stainless steel drawer front

#### **Highlights:**

Flexible design allows built-in or freestanding use in 18" wide spaces

Solid state operation for a quiet performance

Panel-ready drawer allows you to create a truly custom look for your space

#### **Product Features:**

| 18" wide single drawer cooler    | Slim fit allows you to elevate extra undercounter or wall space                                                                                                 |  |
|----------------------------------|-----------------------------------------------------------------------------------------------------------------------------------------------------------------|--|
| Quiet operation                  | Solid state cooling eliminates the typical noises and vibrations produced by compressor-based coolers                                                           |  |
| Built-in capable                 | Designed for installation in 12" H x 18" W x 22.5" D cutouts with cross ventilation in rear                                                                     |  |
| Panel-ready                      | Drawer accepts an overlay panel to let you seamlessly blend the unit into an existing cabinetry design (panel dimensions: 11.9" H x 17.87" W at 3/4" thickness) |  |
| 304 grade stainless steel drawer | Drawer front and interior constructed from stainless steel for added durability and easy cleanability                                                           |  |
| Digital thermostat               | Electronic controls located on the top drawer ensure easy temperature management, with an external readout of Celsius or Fahrenheit                             |  |
| Perfect chilling temperature     | Designed to operate between 46 and 68°F for the ideal storage of wine, beverages, and certain cosmetics                                                         |  |
| Removable wine shelves           | Two molded plastic racks included to store Bordeaux style and other bottles at a slight angle                                                                   |  |
| Open wine bottle storage         | Thoughtfully designed shelving allows you to store up to 4 bottles at a 45° angle, perfect for chilling open bottles without in spill-proof style               |  |