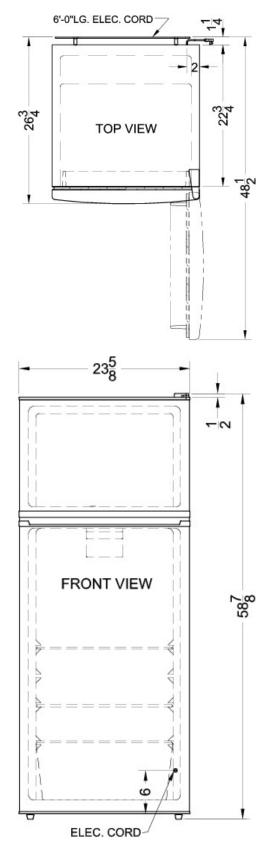

### **FF1112W Specifications:**

| Overview                                                                                     |                        |
|----------------------------------------------------------------------------------------------|------------------------|
| Height of Cabinet                                                                            | 58.38" (148 cm)        |
| Height to Hinge Cap                                                                          | 58.88" (150 cm)        |
| Width                                                                                        | 23.63" (60 cm)         |
| Depth                                                                                        | 26.0" (66 cm)          |
| Depth with door at 90°                                                                       | 48.5" (123 cm)         |
| Capacity                                                                                     | 10.3 cu.ft. (292<br>L) |
| Defrost Type                                                                                 | Frost-Free             |
| Door                                                                                         | White                  |
| Cabinet                                                                                      | White                  |
| US Electrical Safety                                                                         | UL                     |
| Canadian Electrical Safety                                                                   | ULC                    |
| Energy Usage/Year                                                                            | 309.0kWh/year          |
| Amps                                                                                         | 1.6                    |
| Voltage/Frequency                                                                            | 115 V AC/60 Hz         |
| Shipping Weight                                                                              | 166.0 lbs. (75<br>kg)  |
| Parts & Labor Warranty                                                                       | 1 Year                 |
| Compressor Warranty                                                                          | 5 Years                |
| UPC                                                                                          | 761101028064           |
| Refrigerator-Freezer                                                                         |                        |
| Door Swing                                                                                   | RHD                    |
| Reversible                                                                                   | Yes                    |
| Adjustable Shelves                                                                           | Yes                    |
| Crisper Qty                                                                                  | 1                      |
| Crisper Finish                                                                               | Transparent            |
| Crisper Cover                                                                                | Glass                  |
| Interior Light                                                                               | Yes                    |
| Refrigerator - Interior<br>Height                                                            | 40.0" (102 cm)         |
| Refrigerator - Interior Width                                                                | 19.5" (50 cm)          |
| Refrigerator - Interior Depth                                                                | 14.0" (36 cm)          |
| Refrigerator - Shelf Type                                                                    | Wire                   |
| 0 11                                                                                         |                        |
| Refrigerator - Shelf Qty                                                                     | 2                      |
|                                                                                              | 2                      |
| Refrigerator - Shelf Qty<br>Refrigerator - Full Door                                         |                        |
| Refrigerator - Shelf Qty<br>Refrigerator - Full Door<br>Shelves                              | 4                      |
| Refrigerator - Shelf Qty<br>Refrigerator - Full Door<br>Shelves<br>Freezer - Interior Height | 4<br>12.25" (31 cm)    |