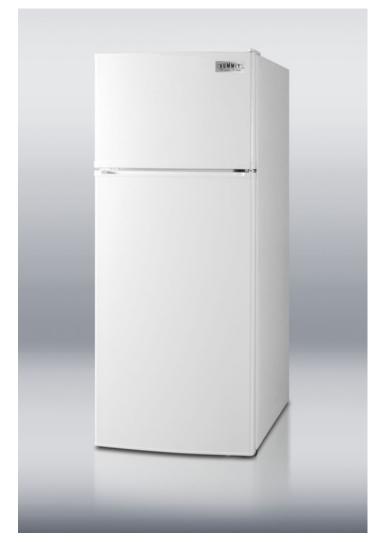

# **FF1112W**

58.88" x 23.63" x 26" (H x W x D)

DISCONTINUED: Replaced by the FF1118W

#### **Highlights:**

True frost-free operation saves you maintenance by preventing icy buildup

Deluxe interior is fully featured for storage convenience

Door shelves in both compartments

#### **Product Features:**

| Frost-free operation        | No-frost convenience for reduced user maintenance                                                             |  |
|-----------------------------|---------------------------------------------------------------------------------------------------------------|--|
| Adjustable shelves          | Rearrange your refrigerator space to accommodate all shapes and sizes or remove shelves for a simple clean-up |  |
| ADA compliant design        | Unit's height and control location meets guidelines for ADA compliant refrigeration                           |  |
| Full freezer shelf          | Allows you to better separate those TV dinners from your ice cream                                            |  |
| Interior light              | Automatically illuminates when you open the door                                                              |  |
| Reversible doors            | Keep your options flexible with reversible doors that are easy to switch when your arrangement changes        |  |
| Fruit and vegetable crisper | Get the longest life and best taste out of produce by storing greens in a convenient slide drawer             |  |