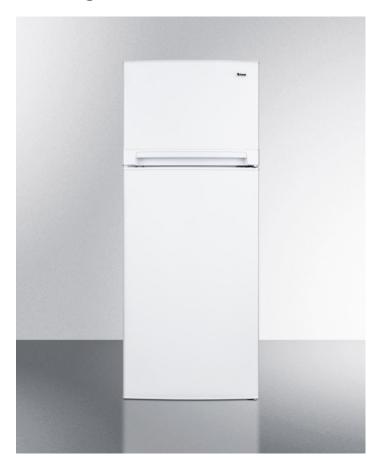

# **FF1374WIM**

59.75" x 23.63" x 29.5" (H x W x D)

11.9 cu.ft. frost-free refrigerator-freezer with icemaker; replaces FF1274IM

#### **Highlights:**

True frost-free operation prevents icy buildup

Door storage in both compartments, including a gallonsized shelf

Slim 24" width offers nearly 12 cu.ft. of interior storage