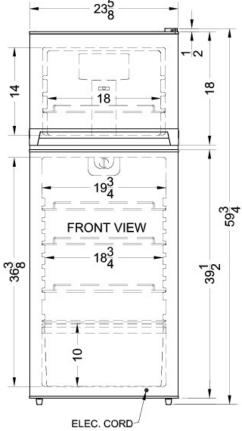

### **FF1374WIM Specifications:**

| Overview                            |                        |  |  |
|-------------------------------------|------------------------|--|--|
| Height of Cabinet                   | 59.25" (150 cm)        |  |  |
| Height to Hinge Cap                 | 59.75" (152 cm)        |  |  |
| Width                               | 23.63" (60 cm)         |  |  |
| Depth                               | 29.5" (75 cm)          |  |  |
| Depth with door at 90°              | 51.25" (130 cm)        |  |  |
| Capacity                            | 11.9 cu.ft. (337<br>L) |  |  |
| Defrost Type                        | Frost-Free             |  |  |
| Door                                | White                  |  |  |
| Cabinet                             | White                  |  |  |
| US Electrical Safety                | UL                     |  |  |
| Canadian Electrical Safety          | ULC                    |  |  |
| Energy Usage/Year                   | 410.0kWh/year          |  |  |
| Amps                                | 2.6                    |  |  |
| Voltage/Frequency                   | 115 V AC/60 Hz         |  |  |
| Weight                              | 134.0 lbs. (61<br>kg)  |  |  |
| Parts & Labor Warranty              | 1 Year                 |  |  |
| Compressor Warranty                 | 5 Years                |  |  |
| UPC                                 | 761101021362           |  |  |
| Refrigerator-Freezer                |                        |  |  |
| Door Swing                          | RHD                    |  |  |
| Reversible                          | Yes                    |  |  |
| Adjustable Shelves                  | Yes                    |  |  |
| Crisper Qty                         | 1                      |  |  |
| Crisper Finish                      | Transparent            |  |  |
| Crisper Cover                       | Glass                  |  |  |
| Interior Light                      | Yes                    |  |  |
| Refrigerator - Interior<br>Height   | 36.38" (92 cm)         |  |  |
| Refrigerator - Interior Width       | 18.75" (48 cm)         |  |  |
| Refrigerator - Interior Depth       | 23.38" (59 cm)         |  |  |
| Refrigerator - Shelf Type           | Wire                   |  |  |
| Refrigerator - Shelf Qty            | 4                      |  |  |
| Refrigerator - Full Door<br>Shelves | 4                      |  |  |
| Refrigerator - Half Door<br>Shelves | 2                      |  |  |
|                                     |                        |  |  |
| Can Storage                         | Yes                    |  |  |

| Freezer - Interior Width | 18.0" (46 cm)  |
|--------------------------|----------------|
| Freezer - Interior Depth | 23.38" (59 cm) |
| Gallon Door Storage      | Yes            |
| Thermostat Type          | Dial           |
| Fan Type                 | Interior       |
| Refrigerant Type         | R134a          |
| Refrigerant Amount       | 4.2 oz.        |
| High Side PSI            | 309.0          |
| Low Side PSI             | 103.0          |
| Level Legs               | 2              |
| Wheels                   | 2              |
| Compressor Step Height   | 10.0" (25 cm)  |
| Compressor Step Width    | 18.75" (48 cm) |
| Compressor Step Depth    | 8.0" (20 cm)   |
|                          |                |