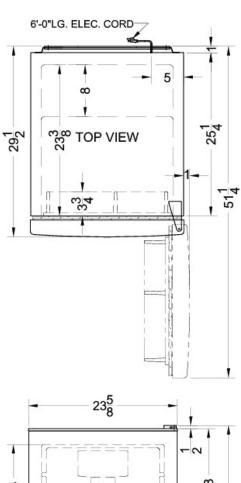

### **FF1374WIM Specifications:**

| Overview                            |                        |  |  |
|-------------------------------------|------------------------|--|--|
| Height of Cabinet                   | 59.25" (150 cm)        |  |  |
| Height to Hinge Cap                 | 59.75" (152 cm)        |  |  |
| Width                               | 23.63" (60 cm)         |  |  |
| Depth                               | 29.5" (75 cm)          |  |  |
| Depth with door at 90°              | 51.25" (130 cm)        |  |  |
| Capacity                            | 11.9 cu.ft. (337<br>L) |  |  |
| Defrost Type                        | Frost-Free             |  |  |
| Door                                | White                  |  |  |
| Cabinet                             | White                  |  |  |
| US Electrical Safety                | UL                     |  |  |
| Canadian Electrical Safety          | ULC                    |  |  |
| Energy Usage/Year                   | 410.0kWh/year          |  |  |
| Amps                                | 2.6                    |  |  |
| Voltage/Frequency                   | 115 V AC/60 Hz         |  |  |
| Weight                              | 134.0 lbs. (61<br>kg)  |  |  |
| Parts & Labor Warranty              | 1 Year                 |  |  |
| Compressor Warranty                 | 5 Years                |  |  |
| UPC                                 | 761101021362           |  |  |
| Refrigerator-Freezer                |                        |  |  |
| Door Swing                          | RHD                    |  |  |
| Reversible                          | Yes                    |  |  |
| Adjustable Shelves                  | Yes                    |  |  |
| Crisper Qty                         | 1                      |  |  |
| Crisper Finish                      | Transparent            |  |  |
| Crisper Cover                       | Glass                  |  |  |
| Interior Light                      | Yes                    |  |  |
| Refrigerator - Interior<br>Height   | 36.38" (92 cm)         |  |  |
| Refrigerator - Interior Width       | 18.75" (48 cm)         |  |  |
| Refrigerator - Interior Depth       | 23.38" (59 cm)         |  |  |
| Refrigerator - Shelf Type           | Wire                   |  |  |
| Refrigerator - Shelf Qty            | 4                      |  |  |
| Refrigerator - Full Door<br>Shelves | 4                      |  |  |
| Refrigerator - Half Door<br>Shelves | 2                      |  |  |
|                                     |                        |  |  |
| Can Storage                         | Yes                    |  |  |

| Freezer - Interior Width | 18.0" (46 cm)  |
|--------------------------|----------------|
| Freezer - Interior Depth | 23.38" (59 cm) |
| Gallon Door Storage      | Yes            |
| Thermostat Type          | Dial           |
| Fan Type                 | Interior       |
| Refrigerant Type         | R134a          |
| Refrigerant Amount       | 4.2 oz.        |
| High Side PSI            | 309.0          |
| Low Side PSI             | 103.0          |
| Level Legs               | 2              |
| Wheels                   | 2              |
| Compressor Step Height   | 10.0" (25 cm)  |
| Compressor Step Width    | 18.75" (48 cm) |
| Compressor Step Depth    | 8.0" (20 cm)   |
|                          |                |