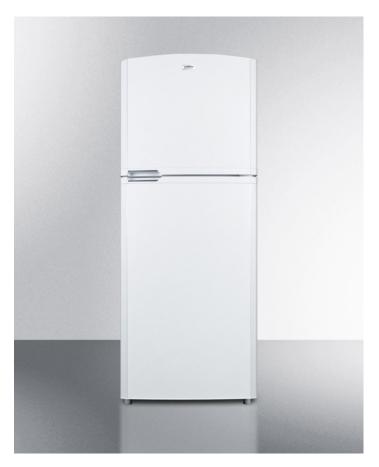

# **FF1414WIM**

70" x 26" x 26.25" (H x W x D)

Counter depth frost-free refrigerator-freezer in white with 26" footprint and 13 cu.ft. capacity; includes factory installed icemaker

### **Highlights:**

Full 13 cu.ft. capacity inside a unique 26" counter depth footprint

Deluxe interior includes glass shelves and large crisper drawer

True frost-free operation saves on maintenance by preventing icy buildup