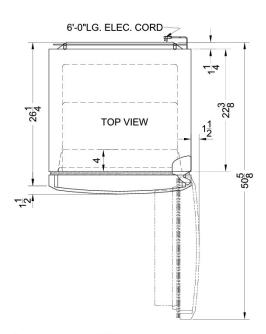

### FF1414WIM Specifications:

| Overview                            |                         |  |
|-------------------------------------|-------------------------|--|
| Height of Cabinet                   | 70.0" (178 cm)          |  |
| Width                               | 26.0" (66 cm)           |  |
| Depth                               | 26.25" (67 cm)          |  |
| Depth with door at 90°              | 50.63" (129 cm)         |  |
| Capacity                            | 13.02 cu.ft. (369<br>L) |  |
| Defrost Type                        | Frost-Free              |  |
| Door                                | White                   |  |
| Cabinet                             | White                   |  |
| US Electrical Safety                | UL                      |  |
| Canadian Electrical Safety          | ULC                     |  |
| Energy Usage/Year                   | 395.0kWh/year           |  |
| Amps                                | 2.47                    |  |
| Voltage/Frequency                   | 115 V AC/60 Hz          |  |
| Parts & Labor Warranty              | 1 Year                  |  |
| Compressor Warranty                 | 5 Years                 |  |
| UPC                                 | 761101048703            |  |
| Refrigerator-Freezer                |                         |  |
| Door Swing                          | RHD                     |  |
| Reversible                          | No                      |  |
| Adjustable Shelves                  | Yes                     |  |
| Crisper Qty                         | 1                       |  |
| Crisper Finish                      | Transparent             |  |
| Crisper Cover                       | Glass                   |  |
| Interior Light                      | Yes                     |  |
| Refrigerator - Interior<br>Height   | 30.5" (77 cm)           |  |
| Refrigerator - Interior Width       | 21.0" (53 cm)           |  |
| Refrigerator - Interior<br>Depth    | 19.63" (50 cm)          |  |
| Refrigerator - Capacity             | 9.05 cu.ft              |  |
| Refrigerator - Shelf Type           | Glass                   |  |
| Refrigerator - Shelf Qty            | 2                       |  |
| Refrigerator - Full Door<br>Shelves | 3                       |  |
| Refrigerator - Half Door<br>Shelves | 1                       |  |
| Freezer - Interior Height           | 18.25" (46 cm)          |  |
| Freezer - Interior Width            | 20.75" (53 cm)          |  |
| Freezer - Interior Depth            | 16.25" (41 cm)          |  |
|                                     |                         |  |

| Freezer - Capacity          | 3.97 cu.ft    |
|-----------------------------|---------------|
| Freezer - Shelf Type        | Wire          |
| Freezer - Shelf Qty         | 1             |
| Freezer - Full Door Shelves | 2             |
| Thermostat Type             | Dial          |
| Fan Type                    | Interior      |
| Refrigerant Type            | R134a         |
| Refrigerant Amount          | 3.53 oz.      |
| Level Legs                  | 2             |
| Compressor Step Height      | 10.5" (27 cm) |
| Compressor Step Width       | 21.0" (53 cm) |
| Compressor Step Depth       | 8.0" (20 cm)  |