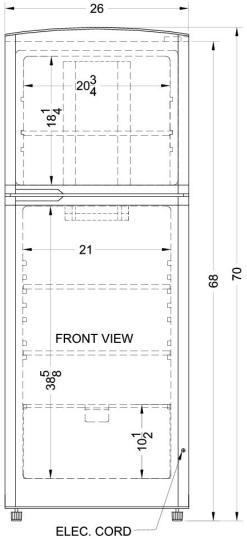

### FF1414WIM Specifications:

| Overview                            |                         |  |
|-------------------------------------|-------------------------|--|
| Height of Cabinet                   | 70.0" (178 cm)          |  |
| Width                               | 26.0" (66 cm)           |  |
| Depth                               | 26.25" (67 cm)          |  |
| Depth with door at 90°              | 50.63" (129 cm)         |  |
| Capacity                            | 13.02 cu.ft. (369<br>L) |  |
| Defrost Type                        | Frost-Free              |  |
| Door                                | White                   |  |
| Cabinet                             | White                   |  |
| US Electrical Safety                | UL                      |  |
| Canadian Electrical Safety          | ULC                     |  |
| Energy Usage/Year                   | 395.0kWh/year           |  |
| Amps                                | 2.47                    |  |
| Voltage/Frequency                   | 115 V AC/60 Hz          |  |
| Parts & Labor Warranty              | 1 Year                  |  |
| Compressor Warranty                 | 5 Years                 |  |
| UPC                                 | 761101048703            |  |
| Refrigerator-Freezer                |                         |  |
| Door Swing                          | RHD                     |  |
| Reversible                          | No                      |  |
| Adjustable Shelves                  | Yes                     |  |
| Crisper Qty                         | 1                       |  |
| Crisper Finish                      | Transparent             |  |
| Crisper Cover                       | Glass                   |  |
| Interior Light                      | Yes                     |  |
| Refrigerator - Interior<br>Height   | 30.5" (77 cm)           |  |
| Refrigerator - Interior Width       | 21.0" (53 cm)           |  |
| Refrigerator - Interior<br>Depth    | 19.63" (50 cm)          |  |
| Refrigerator - Capacity             | 9.05 cu.ft              |  |
| Refrigerator - Shelf Type           | Glass                   |  |
| Refrigerator - Shelf Qty            | 2                       |  |
| Refrigerator - Full Door<br>Shelves | 3                       |  |
| Refrigerator - Half Door<br>Shelves | 1                       |  |
| Freezer - Interior Height           | 18.25" (46 cm)          |  |
| Freezer - Interior Width            | 20.75" (53 cm)          |  |
| Freezer - Interior Depth            | 16.25" (41 cm)          |  |
|                                     |                         |  |

| Freezer - Capacity          | 3.97 cu.ft    |
|-----------------------------|---------------|
| Freezer - Shelf Type        | Wire          |
| Freezer - Shelf Qty         | 1             |
| Freezer - Full Door Shelves | 2             |
| Thermostat Type             | Dial          |
| Fan Type                    | Interior      |
| Refrigerant Type            | R134a         |
| Refrigerant Amount          | 3.53 oz.      |
| Level Legs                  | 2             |
| Compressor Step Height      | 10.5" (27 cm) |
| Compressor Step Width       | 21.0" (53 cm) |
| Compressor Step Depth       | 8.0" (20 cm)  |