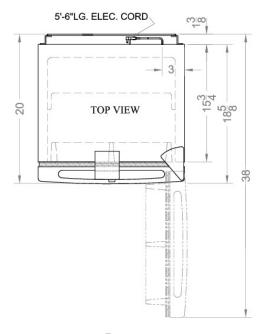

### FF410WHL Specifications:

| Overview                                                                                                                                                      |                                                                            |
|---------------------------------------------------------------------------------------------------------------------------------------------------------------|----------------------------------------------------------------------------|
| Height of Cabinet                                                                                                                                             | 34.25" (87 cm)                                                             |
| Height to Hinge Cap                                                                                                                                           | 33.63" (85 cm)                                                             |
| Width                                                                                                                                                         | 19.63" (50 cm)                                                             |
| Depth                                                                                                                                                         | 20.0" (51 cm)                                                              |
| Depth with Handle                                                                                                                                             | 20.0" (51 cm)                                                              |
| Depth with door at 90°                                                                                                                                        | 38.0" (97 cm)                                                              |
| Capacity                                                                                                                                                      | 3.9 cu.ft. (110<br>L)                                                      |
| Defrost Type                                                                                                                                                  | Automatic                                                                  |
| Door                                                                                                                                                          | White                                                                      |
| Cabinet                                                                                                                                                       | White                                                                      |
| US Electrical Safety                                                                                                                                          | UL                                                                         |
| Canadian Electrical Safety                                                                                                                                    | ULC                                                                        |
| Energy Usage/Year                                                                                                                                             | 300.0kWh/year                                                              |
| Amps                                                                                                                                                          | 1.4                                                                        |
| Voltage/Frequency                                                                                                                                             | 115 V AC/60<br>Hz                                                          |
| Parts & Labor Warranty                                                                                                                                        | 1 Year                                                                     |
| Compressor Warranty                                                                                                                                           | 5 Years                                                                    |
| UPC                                                                                                                                                           | 761101022390                                                               |
| Refrigerator-Freezer                                                                                                                                          |                                                                            |
| Door Swing                                                                                                                                                    | RHD                                                                        |
| Reversible                                                                                                                                                    | Yes                                                                        |
| Refrigerator - Interior Height                                                                                                                                | 22.5" (57 cm)                                                              |
| Refrigerator - Interior Width                                                                                                                                 | 17.0" (43 cm)                                                              |
| Refrigerator - Interior Depth                                                                                                                                 | 14.0" (36 cm)                                                              |
| Refrigerator - Shelf Type                                                                                                                                     | Wire                                                                       |
| Refrigerator - Shelf Qty                                                                                                                                      | 3                                                                          |
| Refrigerator - Full Door                                                                                                                                      | 1                                                                          |
| Shelves                                                                                                                                                       |                                                                            |
| Can Storage                                                                                                                                                   | Yes                                                                        |
|                                                                                                                                                               | Yes<br>6.0" (15 cm)                                                        |
| Can Storage                                                                                                                                                   |                                                                            |
| Can Storage<br>Freezer - Interior Height                                                                                                                      | 6.0" (15 cm)                                                               |
| Can Storage<br>Freezer - Interior Height<br>Freezer - Interior Width                                                                                          | 6.0" (15 cm)<br>17.0" (43 cm)                                              |
| Can Storage<br>Freezer - Interior Height<br>Freezer - Interior Width<br>Freezer - Interior Depth                                                              | 6.0" (15 cm)<br>17.0" (43 cm)<br>11.0" (28 cm)                             |
| Can Storage<br>Freezer - Interior Height<br>Freezer - Interior Width<br>Freezer - Interior Depth<br>Thermostat Type                                           | 6.0" (15 cm)<br>17.0" (43 cm)<br>11.0" (28 cm)<br>Dial                     |
| Can Storage<br>Freezer - Interior Height<br>Freezer - Interior Width<br>Freezer - Interior Depth<br>Thermostat Type<br>Refrigerant Type                       | 6.0" (15 cm)<br>17.0" (43 cm)<br>11.0" (28 cm)<br>Dial<br>R134a            |
| Can Storage<br>Freezer - Interior Height<br>Freezer - Interior Width<br>Freezer - Interior Depth<br>Thermostat Type<br>Refrigerant Type<br>Refrigerant Amount | 6.0" (15 cm)<br>17.0" (43 cm)<br>11.0" (28 cm)<br>Dial<br>R134a<br>2.0 oz. |

| Level Legs             | 2              |
|------------------------|----------------|
| Compressor Step Height | 17.75" (45 cm) |
| Compressor Step Width  | 17.0" (43 cm)  |
| Compressor Step Depth  | 4.75" (12 cm)  |