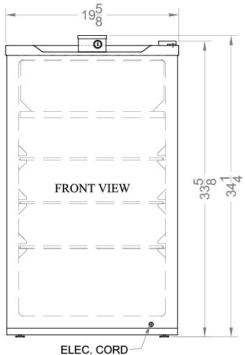

#### 33.63" x 19.63" x 20" (H x W x D)

Slim auto defrost refrigerator-freezer in white with front lock; Replaces FF41WL

### FF410WHL Specifications:

| Overview                                                                                                                                                      |                                                                            |
|---------------------------------------------------------------------------------------------------------------------------------------------------------------|----------------------------------------------------------------------------|
| Height of Cabinet                                                                                                                                             | 34.25" (87 cm)                                                             |
| Height to Hinge Cap                                                                                                                                           | 33.63" (85 cm)                                                             |
| Width                                                                                                                                                         | 19.63" (50 cm)                                                             |
| Depth                                                                                                                                                         | 20.0" (51 cm)                                                              |
| Depth with Handle                                                                                                                                             | 20.0" (51 cm)                                                              |
| Depth with door at 90°                                                                                                                                        | 38.0" (97 cm)                                                              |
| Capacity                                                                                                                                                      | 3.9 cu.ft. (110<br>L)                                                      |
| Defrost Type                                                                                                                                                  | Automatic                                                                  |
| Door                                                                                                                                                          | White                                                                      |
| Cabinet                                                                                                                                                       | White                                                                      |
| US Electrical Safety                                                                                                                                          | UL                                                                         |
| Canadian Electrical Safety                                                                                                                                    | ULC                                                                        |
| Energy Usage/Year                                                                                                                                             | 300.0kWh/year                                                              |
| Amps                                                                                                                                                          | 1.4                                                                        |
| Voltage/Frequency                                                                                                                                             | 115 V AC/60<br>Hz                                                          |
| Parts & Labor Warranty                                                                                                                                        | 1 Year                                                                     |
| Compressor Warranty                                                                                                                                           | 5 Years                                                                    |
| UPC                                                                                                                                                           | 761101022390                                                               |
| Refrigerator-Freezer                                                                                                                                          |                                                                            |
| Door Swing                                                                                                                                                    | RHD                                                                        |
| Reversible                                                                                                                                                    | Yes                                                                        |
| Refrigerator - Interior Height                                                                                                                                | 22.5" (57 cm)                                                              |
| Refrigerator - Interior Width                                                                                                                                 | 17.0" (43 cm)                                                              |
| Refrigerator - Interior Depth                                                                                                                                 | 14.0" (36 cm)                                                              |
| Refrigerator - Shelf Type                                                                                                                                     | Wire                                                                       |
| Refrigerator - Shelf Qty                                                                                                                                      | 3                                                                          |
| Refrigerator - Full Door                                                                                                                                      | 1                                                                          |
| Shelves                                                                                                                                                       |                                                                            |
| Can Storage                                                                                                                                                   | Yes                                                                        |
|                                                                                                                                                               | Yes<br>6.0" (15 cm)                                                        |
| Can Storage                                                                                                                                                   |                                                                            |
| Can Storage<br>Freezer - Interior Height                                                                                                                      | 6.0" (15 cm)                                                               |
| Can Storage<br>Freezer - Interior Height<br>Freezer - Interior Width                                                                                          | 6.0" (15 cm)<br>17.0" (43 cm)                                              |
| Can Storage<br>Freezer - Interior Height<br>Freezer - Interior Width<br>Freezer - Interior Depth                                                              | 6.0" (15 cm)<br>17.0" (43 cm)<br>11.0" (28 cm)                             |
| Can Storage<br>Freezer - Interior Height<br>Freezer - Interior Width<br>Freezer - Interior Depth<br>Thermostat Type                                           | 6.0" (15 cm)<br>17.0" (43 cm)<br>11.0" (28 cm)<br>Dial                     |
| Can Storage<br>Freezer - Interior Height<br>Freezer - Interior Width<br>Freezer - Interior Depth<br>Thermostat Type<br>Refrigerant Type                       | 6.0" (15 cm)<br>17.0" (43 cm)<br>11.0" (28 cm)<br>Dial<br>R134a            |
| Can Storage<br>Freezer - Interior Height<br>Freezer - Interior Width<br>Freezer - Interior Depth<br>Thermostat Type<br>Refrigerant Type<br>Refrigerant Amount | 6.0" (15 cm)<br>17.0" (43 cm)<br>11.0" (28 cm)<br>Dial<br>R134a<br>2.0 oz. |