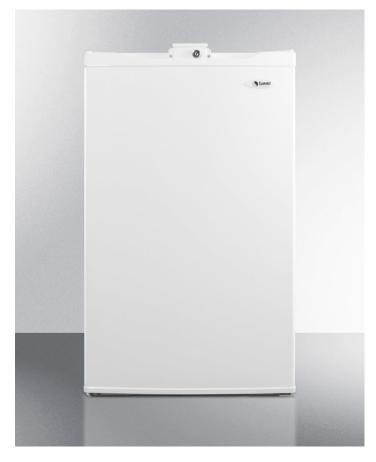

# FF410WHL

#### 33.63" x 19.63" x 20" (H x W x D)

Slim auto defrost refrigerator-freezer in white with front lock; Replaces FF41WL

#### **Highlights:**

Less than 20" wide to fit easily in offices, hotels, and other settings with limited space

Full automatic defrost in both refrigerator and freezer compartment

Factory installed lock provides security you can count on